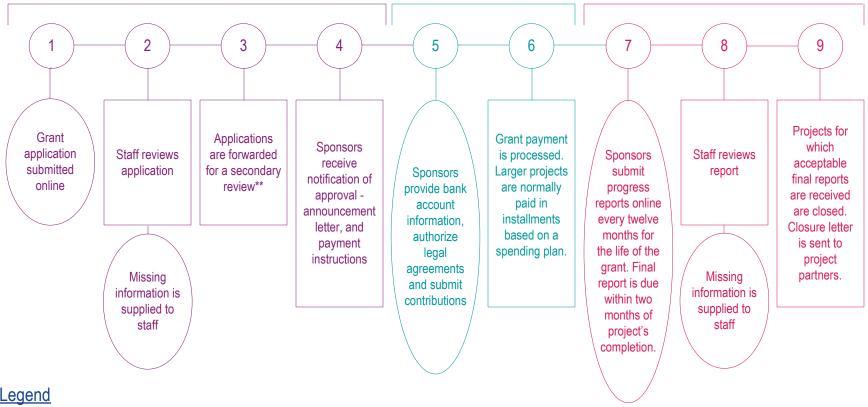

# **Global Grant Lifecycle**

## **Application Phase**

If application arrives at TRF complete, time from receipt to approval of application is approximately 4 weeks.\*

## **Payment Phase**

From time that TRF receives bank account information, signed legal agreements, and contributions, processing of payment takes approximately 2-4 weeks.\*

## Reporting Phase

Staff review reports in the order in which they are received within 4 weeks of receipt at TRF.\*

= Rotarian action

= TRF action

<sup>\*</sup> Timeframe may be longer during peak times.

<sup>\*\*</sup> Applications requesting a match of more than \$50,000 are reviewed by the Cadre. Applications requesting a match of more than \$100,000 are reviewed by the Trustees.