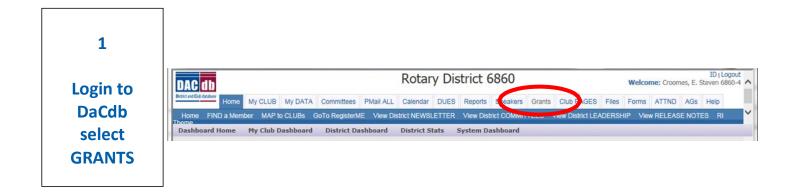

## Part 1 GRANT SUBMITTAL PROCESS

To get started on your club's District Grant application you will need to attend to a few details:

- Go to the CONTACT tab and identify the **lead** for this project. The lead will be responsible for completing this worksheet and answer any questions that the District Grants Subcommittee might have. As a rule the lead will also complete the application and submit the closing report using the DaCdb Grant Module.
- Identify any other club members who are authorized to enter information. This will also be done in the CONTACT tab.
- Identify the two (2) club members who will sign this application on-line. One must be the club president for the year the grant is awarded.

Write your answers to the questions on this worksheet. This will make it easier to enter the information in the DaCdb Grant Module.

The Grant Process consists of five steps, with Clubs doing parts 1, 2 and 4 and the District parts 3 and 5.