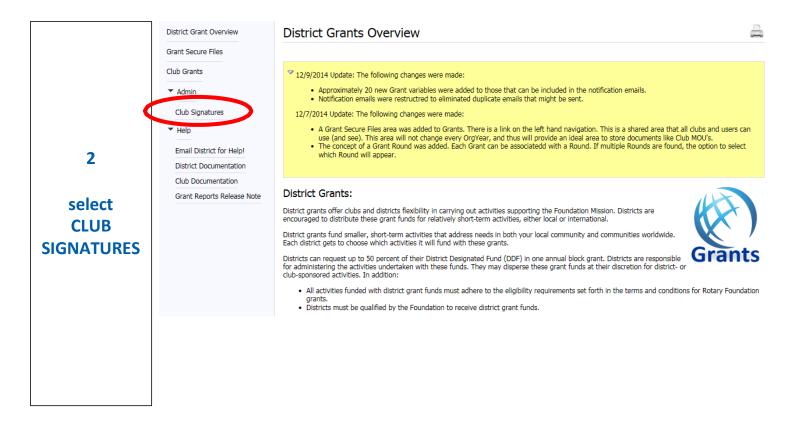

#### Part 1

The project lead will complete the project details, application and budget items and identify contacts and signatories.

### Part 2

The 2 club members will log in separately and electronically sign the grant request.