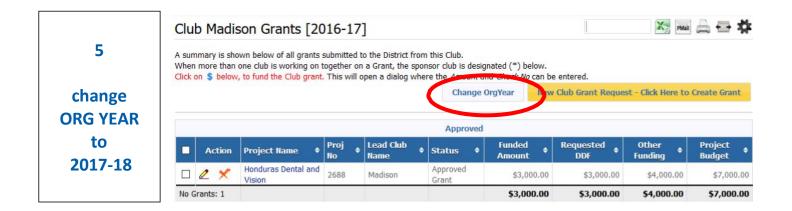

| Select<br>The PENCIL | A summary is sl<br>When more that | lison Grants [2017-<br>hown below of all grants submitt<br>n one club is working on togethe<br>w, to fund the Club grant. This w                                                                                                                                                                                                                                                                                                                                                                                                                                                                                                                                                                                                                                                                                                                                                                                                                                                                                                                                                                                                                                                                                                                                                                                                                                                                                                                                                                                                                                                                                                                                                                                                                                                                                                                                                                                                                                                                                                                                                                                               | New Club Gr | New Club Grant Request - Click Here to Create Grant<br>Change OrgYear |          |                 |                 |                 |                |
|----------------------|-----------------------------------|--------------------------------------------------------------------------------------------------------------------------------------------------------------------------------------------------------------------------------------------------------------------------------------------------------------------------------------------------------------------------------------------------------------------------------------------------------------------------------------------------------------------------------------------------------------------------------------------------------------------------------------------------------------------------------------------------------------------------------------------------------------------------------------------------------------------------------------------------------------------------------------------------------------------------------------------------------------------------------------------------------------------------------------------------------------------------------------------------------------------------------------------------------------------------------------------------------------------------------------------------------------------------------------------------------------------------------------------------------------------------------------------------------------------------------------------------------------------------------------------------------------------------------------------------------------------------------------------------------------------------------------------------------------------------------------------------------------------------------------------------------------------------------------------------------------------------------------------------------------------------------------------------------------------------------------------------------------------------------------------------------------------------------------------------------------------------------------------------------------------------------|-------------|-----------------------------------------------------------------------|----------|-----------------|-----------------|-----------------|----------------|
| to <b>FINISH</b>     | Other Status                      |                                                                                                                                                                                                                                                                                                                                                                                                                                                                                                                                                                                                                                                                                                                                                                                                                                                                                                                                                                                                                                                                                                                                                                                                                                                                                                                                                                                                                                                                                                                                                                                                                                                                                                                                                                                                                                                                                                                                                                                                                                                                                                                                |             |                                                                       |          |                 |                 |                 |                |
| GRANT                | ACIN                              | a serie a series of the series |             | Lead Club Name                                                        | Status + | Approved DDF \$ | Requested DDF 💠 | Other Funding 🕈 | Project Budget |
|                      |                                   | Honduras Dental and Vision                                                                                                                                                                                                                                                                                                                                                                                                                                                                                                                                                                                                                                                                                                                                                                                                                                                                                                                                                                                                                                                                                                                                                                                                                                                                                                                                                                                                                                                                                                                                                                                                                                                                                                                                                                                                                                                                                                                                                                                                                                                                                                     | 1218        | Madison                                                               | Draft    | \$0.00          | \$3,000.00      | \$2,000.00      | \$5,000.0      |
| REQUEST              |                                   |                                                                                                                                                                                                                                                                                                                                                                                                                                                                                                                                                                                                                                                                                                                                                                                                                                                                                                                                                                                                                                                                                                                                                                                                                                                                                                                                                                                                                                                                                                                                                                                                                                                                                                                                                                                                                                                                                                                                                                                                                                                                                                                                |             |                                                                       |          | \$0.00          | \$3,000.00      | \$2,000.00      | \$5,000.0      |