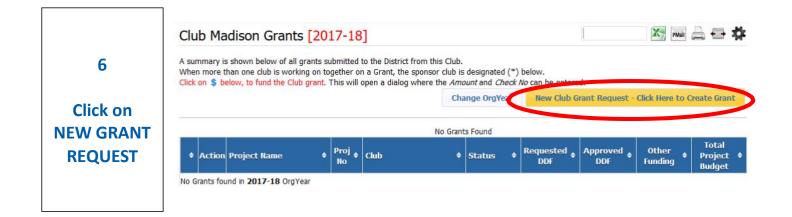

## Part 1 GRANT SUBMITTAL PROCESS

To get started on your club's District Grant application you will need to attend to a few details:

- Go to the CONTACT tab and identify the **lead** for this project. The lead will be responsible for completing this worksheet and answer any questions that the District Grants Subcommittee might have. As a rule the lead will also complete the application and submit the closing report using the DaCdb Grant Module.
- Identify any other club members who are authorized to enter information. This will also be done in the CONTACT tab.
- Identify the two (2) club members who will sign this application on-line. One must be the club president for the year the grant is awarded.

Write your answers to the questions on this worksheet. This will make it easier to enter the information in the DaCdb Grant Module.

The Grant Process consists of five steps, with Clubs doing parts 1, 2 and 4 and the District parts 3 and 5.

#### Part 1

The project lead will complete the project details, application and budget items and identify contacts and signatories.