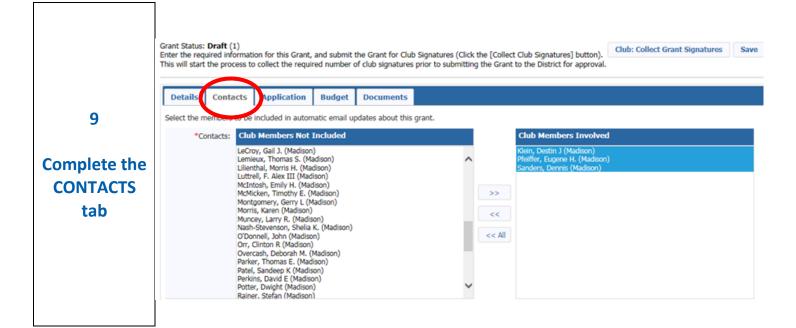

| Contacts<br>Notes | <ul> <li>These are your members and members of other clubs that can be contacted by the District Grants Committee if questions need to be answered.</li> <li>These contacts will have access to reviewing this Grant request. These members will need at least a level 2 access. By default club officers have a level 4 access and club committee chairs have a level 2 access.</li> <li>Highlight the appropriate name and click the &gt;&gt; button to add names.</li> <li>One of the contacts must have attended either a District Grant Club Qualification Seminar or Grant Management Seminar for the year the grant is to be awarded. These are offered in the spring and summer prior to the Rotary year the grant is applied for.</li> <li>These are NOT necessarily the Approval Signatures.</li> </ul> |
|-------------------|-------------------------------------------------------------------------------------------------------------------------------------------------------------------------------------------------------------------------------------------------------------------------------------------------------------------------------------------------------------------------------------------------------------------------------------------------------------------------------------------------------------------------------------------------------------------------------------------------------------------------------------------------------------------------------------------------------------------------------------------------------------------------------------------------------------------|
|-------------------|-------------------------------------------------------------------------------------------------------------------------------------------------------------------------------------------------------------------------------------------------------------------------------------------------------------------------------------------------------------------------------------------------------------------------------------------------------------------------------------------------------------------------------------------------------------------------------------------------------------------------------------------------------------------------------------------------------------------------------------------------------------------------------------------------------------------|