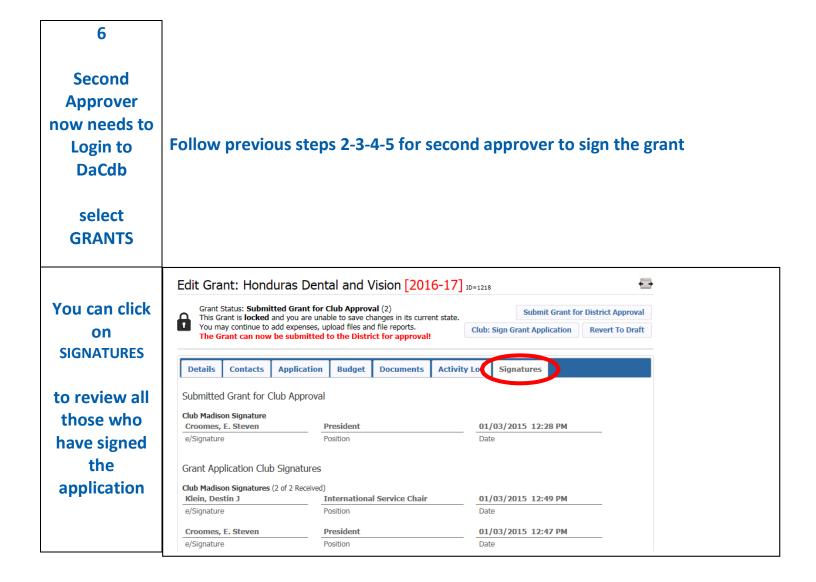

### Part 2

The 2 club officers will log in separately and electronically sign the grant request.

### Part 5

The district grant chair will review a Club's final report. Once the final report is approved, the chair will close the project. When the project close report is generated, all the approval signatures will appear on the report.