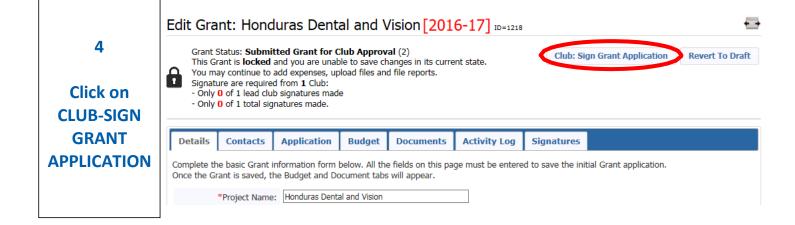

### Part 2

The 2 club officers will log in separately and electronically sign the grant request.

|                | Edit Gra                                                                                                                                                                                                     | int: Hond                                     | 3                                   |                                    |                                              |                   |                    |                        |                       |
|----------------|--------------------------------------------------------------------------------------------------------------------------------------------------------------------------------------------------------------|-----------------------------------------------|-------------------------------------|------------------------------------|----------------------------------------------|-------------------|--------------------|------------------------|-----------------------|
|                |                                                                                                                                                                                                              | Status: <b>Submi</b><br>rant is <b>locked</b> | St                                  | Submit Grant for District Approval |                                              |                   |                    |                        |                       |
|                |                                                                                                                                                                                                              | ay continue to<br>rant can now                | Club: Sign Grant                    | Application                        | evert To Draft                               |                   |                    |                        |                       |
| These          | Details                                                                                                                                                                                                      | Contacts                                      | Application                         | Durdant                            | Documents                                    | a selection to a  | cianatuma          | 1                      |                       |
| screens show   | Details                                                                                                                                                                                                      | Contacts                                      | Application                         | Budget                             | Documents                                    | Activity Log      | Signatures         |                        |                       |
| the            |                                                                                                                                                                                                              |                                               | information form<br>he Budget and D |                                    |                                              | ge must be enter  | ed to save the ini | tial Grant applicatio  | n.                    |
| completed      |                                                                                                                                                                                                              | *Project Name                                 |                                     |                                    |                                              |                   |                    |                        |                       |
| grant          | *RI Project Number: 1218 (By default, this will be set to the internal Grant No assigned)                                                                                                                    |                                               |                                     |                                    |                                              |                   |                    |                        |                       |
| application    |                                                                                                                                                                                                              |                                               |                                     |                                    |                                              |                   |                    |                        |                       |
| status once it | Club Ma                                                                                                                                                                                                      | dison Gra                                     | nts [2016-                          | -17]                               |                                              |                   |                    | X PM                   | a <b>-</b> - <b> </b> |
| has been       |                                                                                                                                                                                                              |                                               |                                     |                                    |                                              |                   |                    | No.                    |                       |
| submitted to   | When more th                                                                                                                                                                                                 | nan one club is                               | working on togeth                   | er on a Grant,                     | trict from this Club.<br>the sponsor club is |                   |                    |                        |                       |
| the district   | Click on <sup>\$</sup> below, to fund the Club grant. This will open a dialog where the <i>Amount</i> and <i>Check No</i> can be entered. Change OrgYear New Club Grant Request - Click Here to Create Grant |                                               |                                     |                                    |                                              |                   |                    |                        |                       |
| for approval   |                                                                                                                                                                                                              |                                               |                                     |                                    |                                              |                   |                    |                        |                       |
|                | Other Status                                                                                                                                                                                                 | 5                                             |                                     |                                    |                                              |                   |                    |                        |                       |
|                | Actio                                                                                                                                                                                                        | n Project<br>Name                             | ♦ Proj<br>No                        | Lead Club<br>Name                  | Status                                       | + Approved<br>DDF | + Requested<br>DDF | d 🔶 Other 🗧<br>Funding | Project<br>Budget     |
|                |                                                                                                                                                                                                              | Honduras<br>and Vision                        | 1/18                                | Madison                            | Submitted Grar<br>Club Approval              | nt for \$1        | 0.00 \$3,00        | 0.00 \$2,000.00        | \$5,000.00            |
|                | No Grants: 1                                                                                                                                                                                                 |                                               |                                     |                                    |                                              | \$0               | .00 \$3,000        | 0.00 \$2,000.00        | \$5,000.00            |