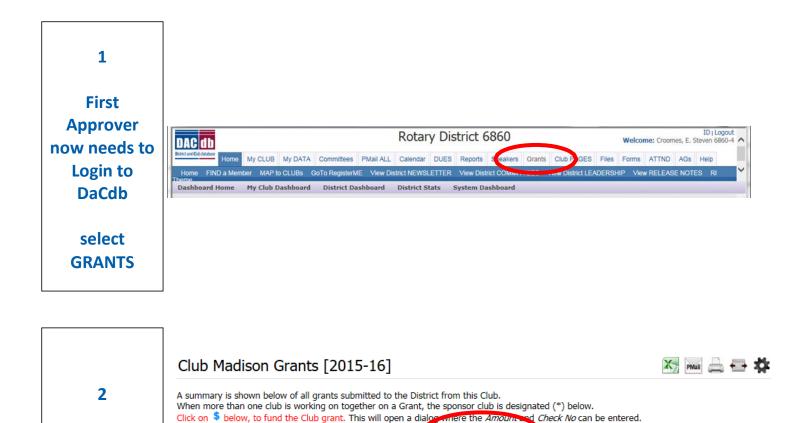

### Part 2

The 2 club officers will log in separately and electronically sign the grant request.

| Status now<br>shows<br>SUBMITTED<br>GRANT FOR | Club Madison Grants [2016-17]  A summary is shown below of all grants submitted to the District from this Cl b. When more than one club is working on together on a Grant, the sponsor club is designated (*) below. Click on \$ below, to fund the Club grant. This will open a dialog where the <i>A</i> mount and <i>Check No</i> can be entered. Change OrgYear New Club Grant Request - Click Here to Create Gr |                               |            |                   |                            |   |                   |                    |                    |                   |
|-----------------------------------------------|----------------------------------------------------------------------------------------------------------------------------------------------------------------------------------------------------------------------------------------------------------------------------------------------------------------------------------------------------------------------------------------------------------------------|-------------------------------|------------|-------------------|----------------------------|---|-------------------|--------------------|--------------------|-------------------|
| CLUB<br>APPROVAL                              | Other Status                                                                                                                                                                                                                                                                                                                                                                                                         |                               |            |                   |                            |   |                   |                    |                    |                   |
|                                               | Action                                                                                                                                                                                                                                                                                                                                                                                                               | Project Name 🕈                | Proj<br>No | Lead Club<br>Name | Status                     | ¢ | Approved<br>DDF + | Requested<br>DDF + | Other +<br>Funding | Project<br>Budget |
| Click on                                      |                                                                                                                                                                                                                                                                                                                                                                                                                      | Honduras Dental<br>and Vision | 1218       | Madison           | Submitted C<br>Club Approv |   | \$0.00            | \$3,000.00         | \$2,000.00         | \$5,000.00        |
|                                               | No Grants: 1                                                                                                                                                                                                                                                                                                                                                                                                         |                               |            |                   |                            |   | \$0.00            | \$3,000.00         | \$2,000.00         | \$5,000.00        |
| PENCIL to<br>select                           |                                                                                                                                                                                                                                                                                                                                                                                                                      |                               |            |                   |                            |   |                   |                    |                    |                   |