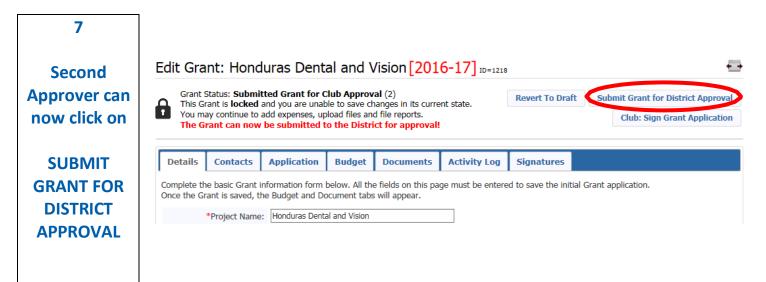

|                | Edit Gra                                                                                                                                                                                                     | int: Hond                                     | 3                                   |                                    |                                              |                   |                    |                        |                       |
|----------------|--------------------------------------------------------------------------------------------------------------------------------------------------------------------------------------------------------------|-----------------------------------------------|-------------------------------------|------------------------------------|----------------------------------------------|-------------------|--------------------|------------------------|-----------------------|
|                |                                                                                                                                                                                                              | Status: <b>Submi</b><br>rant is <b>locked</b> | St                                  | Submit Grant for District Approval |                                              |                   |                    |                        |                       |
|                |                                                                                                                                                                                                              | ay continue to<br>rant can now                | Club: Sign Grant                    | Application                        | evert To Draft                               |                   |                    |                        |                       |
| These          | Details                                                                                                                                                                                                      | Contacts                                      | Application                         | Durdant                            | Documents                                    | a selection to a  | cianatuma          | 1                      |                       |
| screens show   | Details                                                                                                                                                                                                      | Contacts                                      | Application                         | Budget                             | Documents                                    | Activity Log      | Signatures         |                        |                       |
| the            |                                                                                                                                                                                                              |                                               | information form<br>he Budget and D |                                    |                                              | ge must be enter  | ed to save the ini | tial Grant applicatio  | n.                    |
| completed      |                                                                                                                                                                                                              | *Project Name                                 |                                     |                                    |                                              |                   |                    |                        |                       |
| grant          | *RI Project Number: 1218 (By default, this will be set to the internal Grant No assigned)                                                                                                                    |                                               |                                     |                                    |                                              |                   |                    |                        |                       |
| application    |                                                                                                                                                                                                              |                                               |                                     |                                    |                                              |                   |                    |                        |                       |
| status once it | Club Ma                                                                                                                                                                                                      | dison Gra                                     | nts [2016-                          | -17]                               |                                              |                   |                    | X PM                   | a <b>-</b> - <b> </b> |
| has been       |                                                                                                                                                                                                              |                                               |                                     |                                    |                                              |                   |                    | No.                    |                       |
| submitted to   | When more th                                                                                                                                                                                                 | nan one club is                               | working on togeth                   | er on a Grant,                     | trict from this Club.<br>the sponsor club is |                   |                    |                        |                       |
| the district   | Click on <sup>\$</sup> below, to fund the Club grant. This will open a dialog where the <i>Amount</i> and <i>Check No</i> can be entered. Change OrgYear New Club Grant Request - Click Here to Create Grant |                                               |                                     |                                    |                                              |                   |                    |                        |                       |
| for approval   |                                                                                                                                                                                                              |                                               |                                     |                                    |                                              |                   |                    |                        |                       |
|                | Other Status                                                                                                                                                                                                 | 5                                             |                                     |                                    |                                              |                   |                    |                        |                       |
|                | Actio                                                                                                                                                                                                        | n Project<br>Name                             | ♦ Proj<br>No                        | Lead Club<br>Name                  | Status                                       | + Approved<br>DDF | + Requested<br>DDF | d 🔶 Other 🗧<br>Funding | Project<br>Budget     |
|                |                                                                                                                                                                                                              | Honduras<br>and Vision                        | 1/18                                | Madison                            | Submitted Grar<br>Club Approval              | nt for \$1        | 0.00 \$3,00        | 0.00 \$2,000.00        | \$5,000.00            |
|                | No Grants: 1                                                                                                                                                                                                 |                                               |                                     |                                    |                                              | \$0               | .00 \$3,000        | 0.00 \$2,000.00        | \$5,000.00            |