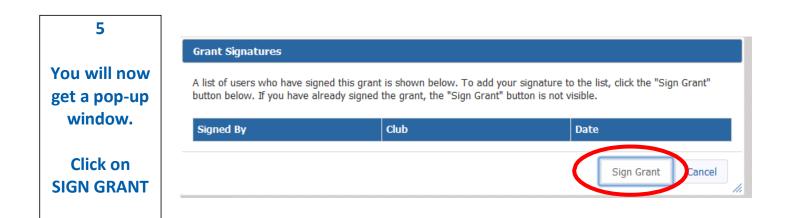

### Part 2

The 2 club officers will log in separately and electronically sign the grant request.