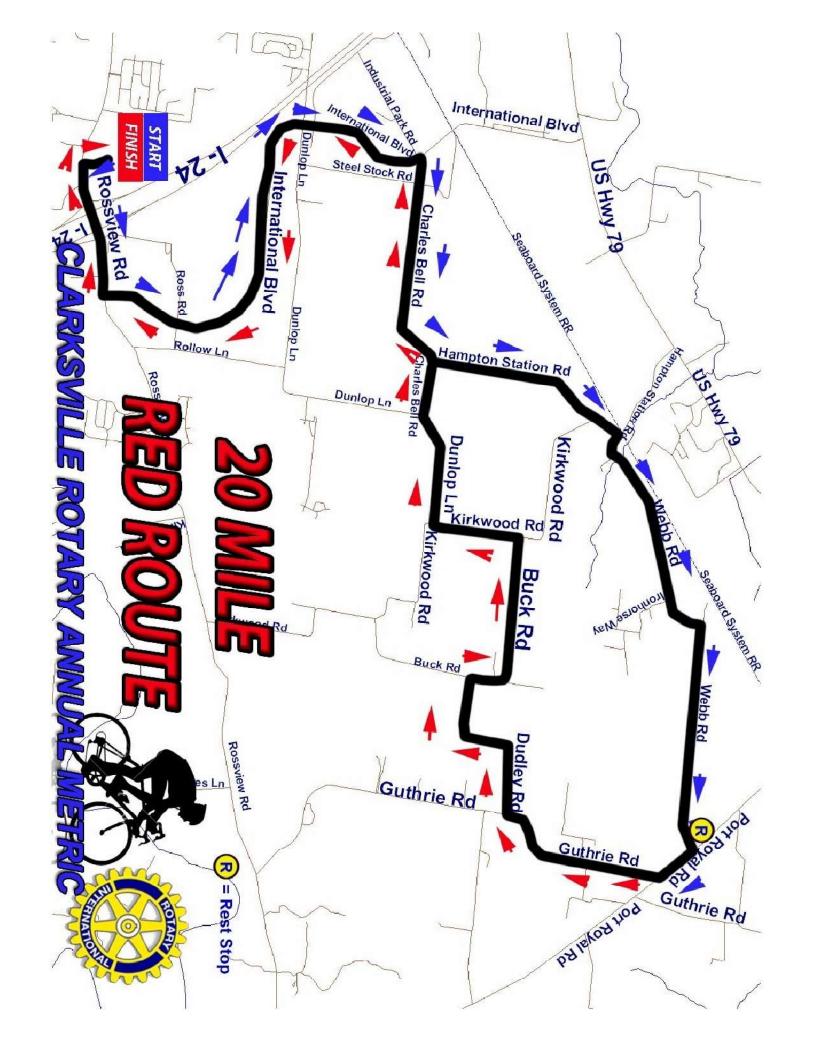

## **CRAM 20-MILE RED ROUTE**

Line up in formation for a rolling start on Bosley Lane in front of the school 0.20 miles from Rossview Rd.

| Mile  | Turn     | Segment                                   | Length |
|-------|----------|-------------------------------------------|--------|
| 0.00  | Straight | Starting Line on Bosley Ln to Rossview Rd | 0.20   |
| 0.20  | Left     | Rossview Rd to International Blvd         | 0.99   |
| 1.19  | Right    | International Blvd to Charles Bell Rd     | 3.38   |
| 4.57  | Left     | Charles Bell Rd to Hampton Station Rd     | 1.74   |
| 6.31  | Right    | Hampton Station Rd to Webb Rd             | 1.51   |
| 7.82  | Right    | Webb Rd to Port Royal Rd (TN 238)         | 2.92   |
| 10.74 | Right    | Port Royal Rd to Guthrie Rd South         | 0.32   |
| 11.06 | Right    | Guthrie Rd South to Dudley Rd             | 1.28   |
| 12.34 | Right    | Dudley Rd to Buck Rd                      | 1.11   |
| 13.45 | Right    | Buck Rd to Kirkwood Rd                    | 1.17   |
| 14.62 | Left     | Kirkwood Rd to Dunlop Lane                | 0.65   |
| 15.27 | Right    | Dunlop Lane to Charles Bell Rd            | 0.70   |
| 15.97 | Right    | Charles Bell Rd to International Blvd     | 1.74   |
| 17.71 | Right    | International Blvd to Rossview Rd         | 3.38   |
| 21.09 | Right    | Rossview Rd to Bosley LN                  | 0.99   |
| 22.08 | Right    | Bosely LN to Finish                       | 0.20   |
| 22.28 | FINISH   | Spaghetti and Showers Inside              |        |