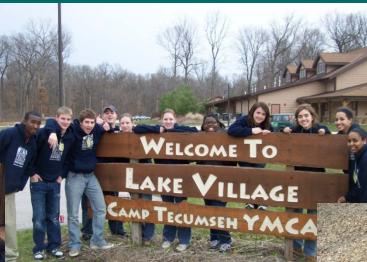

#### RYLA 2012 What...When...Where...

- Youth Leadership Conference for High School Students
- March 16-18, 2012
- Camp Tecumseh, Brookston, Indiana

### **2012 Participation**

- 21 Rotary Clubs
- 40 High Schools
- 73 Students

- Anderson
- Avon
- Brownsburg
- Carmel
- Danville
- Fishers
- Greencastle
- Greenfield
- Greenfield Sunrise
- Hartford City

- Indianapolis
- Indianapolis East
- Indianapolis NE
- Lafayette
- Lafayette Daybreak
- Lebanon
- Muncie
- Muncie Sunrise
- Richmond
- Union City
- Westfield