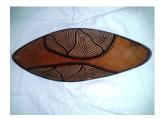

Above: Coaster set number C103. Coasters carved both sides. Flat lid. Price: \$40 plus \$15 shipping.

Above: Flat Bowl number FB101. Approx 12" long, 4" wide. Price: \$40 plus \$15 shipping.

Above: Flat Bowl number FB102. Approx 11" long, 4.5" wide. Price: \$40 plus \$15 shipping.

Above: Flat Bowl number FB103. Approx11" long, 4.5" wide. Price: \$40 plus \$15 shipping.

Above: Globe Bowl number GB101. Approx 5" diameter, carved to separate. Price: \$40 plus \$15 shipping

Above: Painting P001. Village along a lake. Approx 12" x 25.5". Price: \$40 plus \$10 ship