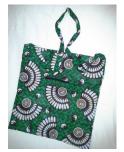

Above: Woven basket number WB102. Approximately 11" diameter, 3" deep, open design. Note the geometric pattern. Price: \$25 plus \$5 shipping.

Above: Bags number 001, 002, 003, 004. Approximately 12" x 12" with a strap. Hand sewn from brightly colored material. We have approximately 12 bags available with different material patterns. We have not had time to photograph each bag. Price: \$15 each, plus \$5 shipping.