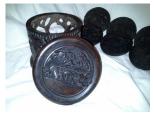

Above: Coaster set number C101. Coasters carved both sides. Stored in small hut. Price: \$40 plus \$15 shipping.

Above: Coaster set number C102. Coasters carved both sides. Stored in small hut. Price: \$40 plus \$15 shipping.