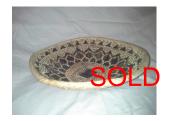

Above: Coaster set number C103. Coasters carved both sides. Flat lid. Price: \$40 plus \$15 shipping.

Above: Flat Bowl number FB101. Approx 12" long, 4" wide. Price: \$40 plus \$15 shipping.

Above: Flat Bowl number FB102. Approx 11" long, 4.5" wide. Price: \$40 plus \$15 shipping.