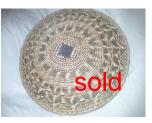

Looking for that unique gift for a friend?

These bowls, bags and paintings came back from Malawi with our District 6510 Team.

To Order: Print & Mail the last page.

Above: Bowl number B101. Approximately 9.5" diameter, 2.5" deep. Note the intricate detail. Price: \$45 plus \$15 shipping.