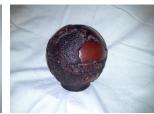

Looking for that unique gift for a friend?

These bowls, bags and paintings came back from Malawi with our District 6510 Team.

To Order: Print & Mail the last page.

Above: Bowl number B101. Approximately 9.5" diameter, 2.5" deep. Note the intricate detail. Price: \$45 plus \$15 shipping.