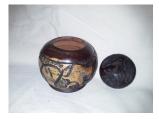

Above: Coaster set number C101. Coasters carved both sides. Stored in small hut. Price: \$40 plus \$15 shipping.

Above: Coaster set number C102. Coasters carved both sides. Stored in small hut. Price: \$40 plus \$15 shipping.