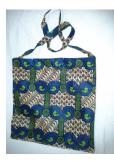

Above: Woven basket number WB102. Approximately 11" diameter, 3" deep, open design. Note the geometric pattern. Price: \$25 plus \$5 shipping.

Above: Bags number 001, 002, 003, 004. Approximately 12" x 12" with a strap. Hand sewn from brightly colored material. We have approximately 12 bags available with different material patterns. We have not had time to photograph each bag. Price: \$15 each, plus \$5 shipping.