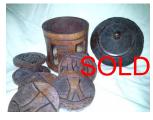

Above: Coaster set number C101. Coasters carved both sides. Stored in small hut. Price: \$40 plus \$15 shipping.

Above: Coaster set number C102. Coasters carved both sides. Stored in small hut. Price: \$40 plus \$15 shipping.