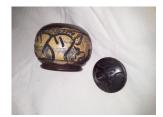

Looking for that unique gift for a friend?

These bowls, bags and paintings came back from Malawi with our District 6510 Team.

To Order: Print & Mail the last page.

Above: Bowl number B101. Approximately 9.5" diameter, 2.5" deep. Note the intricate detail. Price: \$45 plus \$15 shipping.