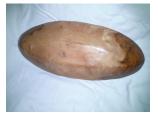

Looking for that unique gift for a friend?

These bowls, bags and paintings came back from Malawi with our District 6510 Team.

To Order: Print & Mail the last page.

Above: Bowl number B101. Approximately 9.5" diameter, 2.5" deep. Note the intricate detail. Price: \$45 plus \$15 shipping.