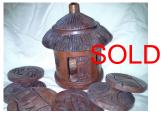

Above: Coaster set number C101. Coasters carved both sides. Stored in small hut. Price: \$40 plus \$15 shipping.

Above: Coaster set number C102. Coasters carved both sides. Stored in small hut. Price: \$40 plus \$15 shipping.