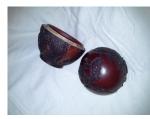

Above: Small Bowl number SB101. Approximately 4" diameter, 5.5" tall. Price: \$30 plus \$15 shipping.

Above: Small Bowl number SB102. Approximately 4" diameter, 5.5" tall. Price: \$30 plus \$15 shipping.