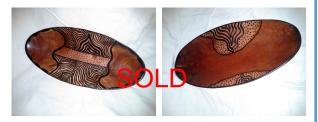

Above: Coaster set number C103. Coasters carved both sides. Flat lid. Price: \$40 plus \$15 shipping.

Above: Flat Bowl number FB101. Approx 12" long, 4" wide. Price: \$40 plus \$15 shipping.

Above: Flat Bowl number FB102. Approx 11" long, 4.5" wide. Price: \$40 plus \$15 shipping.

Above: Flat Bowl number FB103. Approx11" long, 4.5" wide. Price: \$40 plus \$15 shipping.

Above: Globe Bowl number GB101. Approx 5" diameter, carved to separate. Price: \$40 plus \$15 shipping

Above: Painting P001. Village along a lake. Approx 12" x 25.5". Price: \$40 plus \$10 ship

Above: Painting P002. Elephants in a savannah. Approx 9" x 28" Price: \$50 plus 10 ship

Bowls number FB104.

Above: Flat Bowls number FB104. Approx 12" long, 4.5" wide. Price: \$40 plus \$15 shipping.

Above: Globe Bowl number GB102. Approx 5" diameter, carved to separate. Price: \$40 plus \$15 shipping.