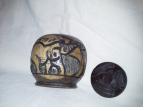

Above: Bowl number B104. Approximately 10" diameter, 3: deep. Carved bottom. Note the wood change. We have more bowls available. Price" \$45 plus \$15 shipping.

Above: Fork/spoon set. Approximately 10" long, 2" wide. Salad server, or decoration. We have more sets available. Price: \$20 plus \$5 shipping.