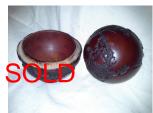

Above: Flat Bowl number FB103. Approx11" long, 4.5" wide. Price: \$40 plus \$15 shipping.

Above: Globe Bowl number GB101. Approx 5" diameter, carved to separate. Price: \$40 plus \$15 shipping

Above: Painting P001. Village along a lake. Approx 12" x 25.5". Price: \$40 plus \$10 ship

Above: Painting P002. Elephants in a savannah. Approx 9" x 28" Price: \$50 plus 10 ship

Bowls number FB104.

Above: Flat Bowls number FB104. Approx 12" long, 4.5" wide. Price: \$40 plus \$15 shipping.

Above: Globe Bowl number GB102. Approx 5" diameter, carved to separate. Price: \$40 plus \$15 shipping.