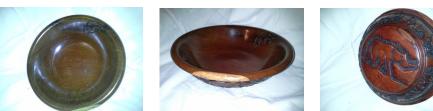

Above: Bowl number B102. Approximately 9.5" diameter, 3" deep. Elephants and rhinos. Price: \$45 plus \$15 shipping.

Bowl number B103. Approximately 10" diameter, 3.5" deep. Smooth inside, carved bottom, scalloped rim. Price: \$45 plus \$15 shipping.