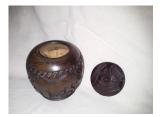

Above: Bowl number B102. Approximately 9.5" diameter, 3" deep. Elephants and rhinos. Price: \$45 plus \$15 shipping.

Bowl number B103. Approximately 10" diameter, 3.5" deep. Smooth inside, carved bottom, scalloped rim. Price: \$45 plus \$15 shipping.