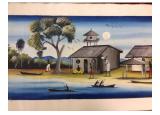

Above: Flat Bowl number FB103. Approx11" long, 4.5" wide. Price: \$40 plus \$15 shipping.

Above: Globe Bowl number GB101. Approx 5" diameter, carved to separate. Price: \$40 plus \$15 shipping

Above: Painting P001. Village along a lake. Approx 12" x 25.5". Price: \$40 plus \$10 ship