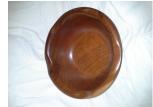

Above: Bowl number B104. Approximately 10" diameter, 3: deep. Carved bottom. Note the wood change. We have more bowls available. Price" \$45 plus \$15 shipping.

Above: Fork/spoon set. Approximately 10" long, 2" wide. Salad server, or decoration. We have more sets available. Price: \$20 plus \$5 shipping.