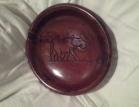

Looking for that unique gift for a friend?

These bowls, bags and paintings came back from Malawi with our District 6510 Team.

To Order: Print & Mail the last page.

Above: Bowl number B101. Approximately 9.5" diameter, 2.5" deep. Note the intricate detail. Price: \$45 plus \$15 shipping.