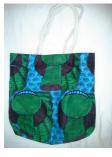

Above: Woven basket number WB102. Approximately 11" diameter, 3" deep, open design. Note the geometric pattern. Price: \$25 plus \$5 shipping.

Above: Bags number 001, 002, 003, 004. Approximately 12" x 12" with a strap. Hand sewn from brightly colored material. We have approximately 12 bags available with different material patterns. We have not had time to photograph each bag. Price: \$15 each, plus \$5 shipping.