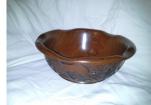

Above: Bowl number B102. Approximately 9.5" diameter, 3" deep. Elephants and rhinos. Price: \$45 plus \$15 shipping.

Bowl number B103. Approximately 10" diameter, 3.5" deep. Smooth inside, carved bottom, scalloped rim. Price: \$45 plus \$15 shipping.