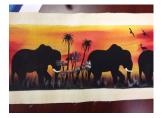

Above: Painting P002. Elephants in a savannah. Approx 9" x 28" Price: \$50 plus 10 ship

Bowls number FB104.

Above: Flat Bowls number FB104. Approx 12" long, 4.5" wide. Price: \$40 plus \$15 shipping.

Above: Globe Bowl number GB102. Approx 5" diameter, carved to separate. Price: \$40 plus \$15 shipping.