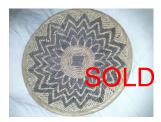

Above: Bowl number B102. Approximately 9.5" diameter, 3" deep. Elephants and rhinos. Price: \$45 plus \$15 shipping.

Bowl number B103. Approximately 10" diameter, 3.5" deep. Smooth inside, carved bottom, scalloped rim. Price: \$45 plus \$15 shipping.