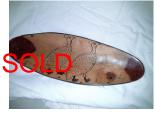

Above: Coaster set number C103. Coasters carved both sides. Flat lid. Price: \$40 plus \$15 shipping.

Above: Flat Bowl number FB101. Approx 12" long, 4" wide. Price: \$40 plus \$15 shipping.

Above: Flat Bowl number FB102. Approx 11" long, 4.5" wide. Price: \$40 plus \$15 shipping.

Above: Flat Bowl number FB103. Approx11" long, 4.5" wide. Price: \$40 plus \$15 shipping.

Above: Globe Bowl number GB101. Approx 5" diameter, carved to separate. Price: \$40 plus \$15 shipping

Above: Painting P001. Village along a lake. Approx 12" x 25.5". Price: \$40 plus \$10 ship