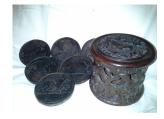

Above: Coaster set number C101. Coasters carved both sides. Stored in small hut. Price: \$40 plus \$15 shipping.

Above: Coaster set number C102. Coasters carved both sides. Stored in small hut. Price: \$40 plus \$15 shipping.