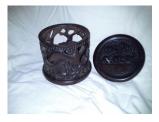

Above: Coaster set number C101. Coasters carved both sides. Stored in small hut. Price: \$40 plus \$15 shipping.

Above: Coaster set number C102. Coasters carved both sides. Stored in small hut. Price: \$40 plus \$15 shipping.