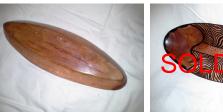

Above: Coaster set number C103. Coasters carved both sides. Flat lid. Price: \$40 plus \$15 shipping.

Above: Flat Bowl number FB101. Approx 12" long, 4" wide. Price: \$40 plus \$15 shipping.

Above: Flat Bowl number FB102. Approx 11" long, 4.5" wide. Price: \$40 plus \$15 shipping.