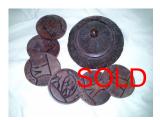

Above: Coaster set number C103. Coasters carved both sides. Flat lid. Price: \$40 plus \$15 shipping.

Above: Flat Bowl number FB101. Approx 12" long, 4" wide. Price: \$40 plus \$15 shipping.

Above: Flat Bowl number FB102. Approx 11" long, 4.5" wide. Price: \$40 plus \$15 shipping.