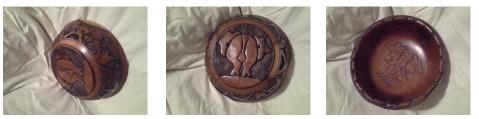

Looking for that unique gift for a friend?

These bowls, bags and paintings came back from Malawi with our District 6510 Team.

To Order: Print & Mail the last page.

Above: Bowl number B101. Approximately 9.5" diameter, 2.5" deep. Note the intricate detail. Price: \$45 plus \$15 shipping.

Above: Bowl number B102. Approximately 9.5" diameter, 3" deep. Elephants and rhinos. Price: \$45 plus \$15 shipping.

Bowl number B103. Approximately 10" diameter, 3.5" deep. Smooth inside, carved bottom, scalloped rim. Price: \$45 plus \$15 shipping.