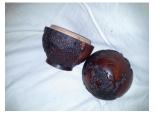

Above: Small Bowl number SB101. Approximately 4" diameter, 5.5" tall. Price: \$30 plus \$15 shipping.

Above: Small Bowl number SB102. Approximately 4" diameter, 5.5" tall. Price: \$30 plus \$15 shipping.