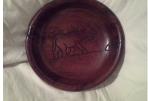

Above: Bowl number B102. Approximately 9.5" diameter, 3" deep. Elephants and rhinos. Price: \$45 plus \$15 shipping.

Bowl number B103. Approximately 10" diameter, 3.5" deep. Smooth inside, carved bottom, scalloped rim. Price: \$45 plus \$15 shipping.