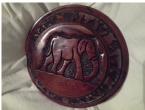

Above: Bowl number B102. Approximately 9.5" diameter, 3" deep. Elephants and rhinos. Price: \$45 plus \$15 shipping.

Bowl number B103. Approximately 10" diameter, 3.5" deep. Smooth inside, carved bottom, scalloped rim. Price: \$45 plus \$15 shipping.