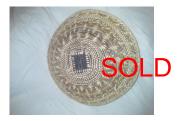

Above: Bowl number B104. Approximately 10" diameter, 3: deep. Carved bottom. Note the wood change. We have more bowls available. Price" \$45 plus \$15 shipping.

Above: Fork/spoon set. Approximately 10" long, 2" wide. Salad server, or decoration. We have more sets available. Price: \$20 plus \$5 shipping.