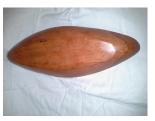

Above: Coaster set number C103. Coasters carved both sides. Flat lid. Price: \$40 plus \$15 shipping.

Above: Flat Bowl number FB101. Approx 12" long, 4" wide. Price: \$40 plus \$15 shipping.

Above: Flat Bowl number FB102. Approx 11" long, 4.5" wide. Price: \$40 plus \$15 shipping.

Above: Flat Bowl number FB103. Approx11" long, 4.5" wide. Price: \$40 plus \$15 shipping.

Above: Globe Bowl number GB101. Approx 5" diameter, carved to separate. Price: \$40 plus \$15 shipping

Above: Painting P001. Village along a lake. Approx 12" x 25.5". Price: \$40 plus \$10 ship

Above: Painting P002. Elephants in a savannah. Approx 9" x 28" Price: \$50 plus 10 ship

Bowls number FB104.

Above: Flat Bowls number FB104. Approx 12" long, 4.5" wide. Price: \$40 plus \$15 shipping.

Above: Globe Bowl number GB102. Approx 5" diameter, carved to separate. Price: \$40 plus \$15 shipping.