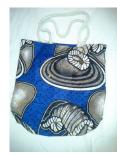

Above: Woven basket number WB102. Approximately 11" diameter, 3" deep, open design. Note the geometric pattern. Price: \$25 plus \$5 shipping.

Above: Bags number 001, 002, 003, 004. Approximately 12" x 12" with a strap. Hand sewn from brightly colored material. We have approximately 12 bags available with different material patterns. We have not had time to photograph each bag. Price: \$15 each, plus \$5 shipping.