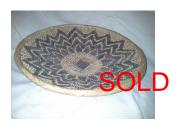

Above: Painting P003. Elephants on the move. Approx 9" x 28". Price: \$50 plus \$10 ship

Above: Painting P004. Women by a lake. Approx 10" x 13.5" Price: \$40 plus 10 ship

Above: Woven basket number WB101. Approximately 11" diameter, 3" deep, open design. Note the geometric pattern. Price: \$25 plus \$5 shipping.