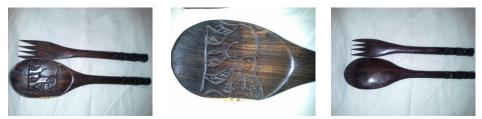

Above: Bowl number B104. Approximately 10" diameter, 3: deep. Carved bottom. Note the wood change. We have more bowls available. Price" \$45 plus \$15 shipping.

Above: Fork/spoon set. Approximately 10" long, 2" wide. Salad server, or decoration. We have more sets available. Price: \$20 plus \$5 shipping.