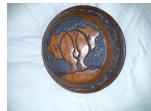

Above: Bowl number B102. Approximately 9.5" diameter, 3" deep. Elephants and rhinos. Price: \$45 plus \$15 shipping.

Bowl number B103. Approximately 10" diameter, 3.5" deep. Smooth inside, carved bottom, scalloped rim. Price: \$45 plus \$15 shipping.