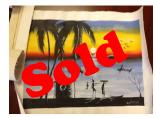

Above: Flat Bowl number FB103. Approx11" long, 4.5" wide. Price: \$40 plus \$15 shipping.

Above: Globe Bowl number GB101. Approx 5" diameter, carved to separate. Price: \$40 plus \$15 shipping

Above: Painting P001. Village along a lake. Approx 12" x 25.5". Price: \$40 plus \$10 ship