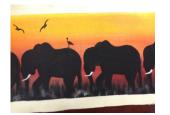

Above: Painting P002. Elephants in a savannah. Approx 9" x 28" Price: \$50 plus 10 ship

Bowls number FB104.

Above: Flat Bowls number FB104. Approx 12" long, 4.5" wide. Price: \$40 plus \$15 shipping.

Above: Globe Bowl number GB102. Approx 5" diameter, carved to separate. Price: \$40 plus \$15 shipping.