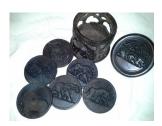

Above: Coaster set number C103. Coasters carved both sides. Flat lid. Price: \$40 plus \$15 shipping.

Above: Flat Bowl number FB101. Approx 12" long, 4" wide. Price: \$40 plus \$15 shipping.

Above: Flat Bowl number FB102. Approx 11" long, 4.5" wide. Price: \$40 plus \$15 shipping.