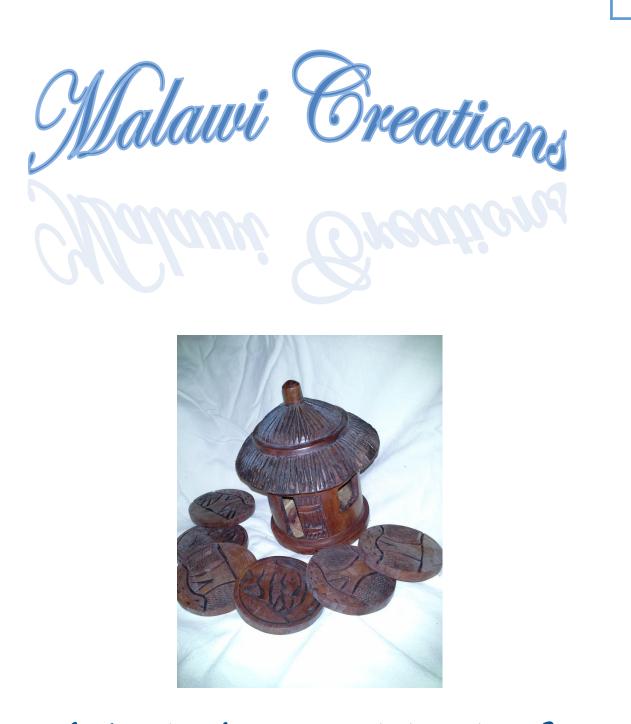

Above: Coaster set number C101. Coasters carved both sides. Stored in small hut. Price: \$40 plus \$15 shipping.

Above: Coaster set number C102. Coasters carved both sides. Stored in small hut. Price: \$40 plus \$15 shipping.