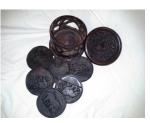

Above: Coaster set number C101. Coasters carved both sides. Stored in small hut. Price: \$40 plus \$15 shipping.

Above: Coaster set number C102. Coasters carved both sides. Stored in small hut. Price: \$40 plus \$15 shipping.

Above: Coaster set number C103. Coasters carved both sides. Flat lid. Price: \$40 plus \$15 shipping.

Above: Flat Bowl number FB101. Approx 12" long, 4" wide. Price: \$40 plus \$15 shipping.

Above: Flat Bowl number FB102. Approx 11" long, 4.5" wide. Price: \$40 plus \$15 shipping.