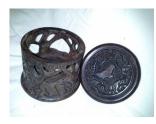

Above: Coaster set number C101. Coasters carved both sides. Stored in small hut. Price: \$40 plus \$15 shipping.

Above: Coaster set number C102. Coasters carved both sides. Stored in small hut. Price: \$40 plus \$15 shipping.