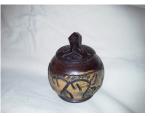

Above: Coaster set number C101. Coasters carved both sides. Stored in small hut. Price: \$40 plus \$15 shipping.

Above: Coaster set number C102. Coasters carved both sides. Stored in small hut. Price: \$40 plus \$15 shipping.