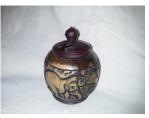

Above: Small Bowl number SB101. Approximately 4" diameter, 5.5" tall. Price: \$30 plus \$15 shipping.

Above: Small Bowl number SB102. Approximately 4" diameter, 5.5" tall. Price: \$30 plus \$15 shipping.