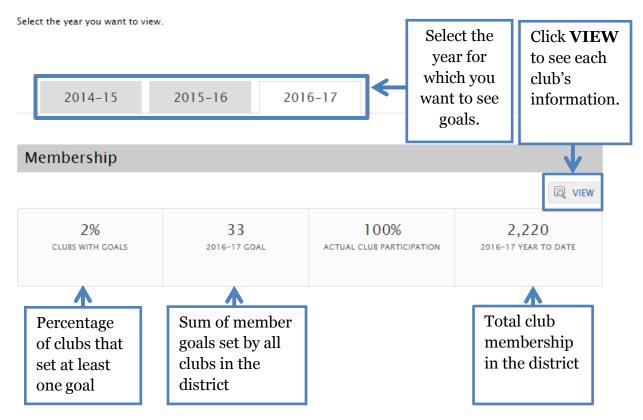

|                 | Г                                                                                                            |                                   |                                   |                                      |
|-----------------|--------------------------------------------------------------------------------------------------------------|-----------------------------------|-----------------------------------|--------------------------------------|
|                 |                                                                                                              | Select a <b>Club</b>              | Group.                            | District 8100   Club Group: A 🔻      |
|                 | Your Club Service                                                                                            | Foundation Giving                 |                                   | A<br>B                               |
| Club View       |                                                                                                              |                                   |                                   | C                                    |
| District View   | Club Group View                                                                                              |                                   |                                   | Pri E                                |
| Club Group View | Club Group View shows assistar                                                                               | t governors information about t   | he goals and achievement for th   | neir assigned clubs. G               |
| Rate Clubs      |                                                                                                              | oup, select it from the drop-dow  | n menu above. If there are no e   | lub groups in the drop-down          |
| Global View     | menu, contact your district gove                                                                             | ernor.                            |                                   | J<br>K                               |
| Resources       |                                                                                                              |                                   | L                                 | ĸ                                    |
| Reports         | Trends                                                                                                       |                                   |                                   |                                      |
|                 | Gender Trends (2)<br>Goals and Progres<br>Current, incoming, and immedia<br>within the selected club group b | ate past Assistant governors, and | d other district leaders, can see | individual club goals and progress   |
|                 | Select the year you want to view                                                                             |                                   | [                                 | Click <b>VIEW</b> to see each club's |
|                 | 2014-15                                                                                                      | 2015-16 201                       | 6-17                              | information.                         |
|                 | Membership                                                                                                   |                                   |                                   |                                      |
|                 | 0%<br>clubs with goals                                                                                       | _<br>2016-17 GOAL                 | 100%<br>actual club participation | 212<br>2016-17 YEAR TO DATE          |