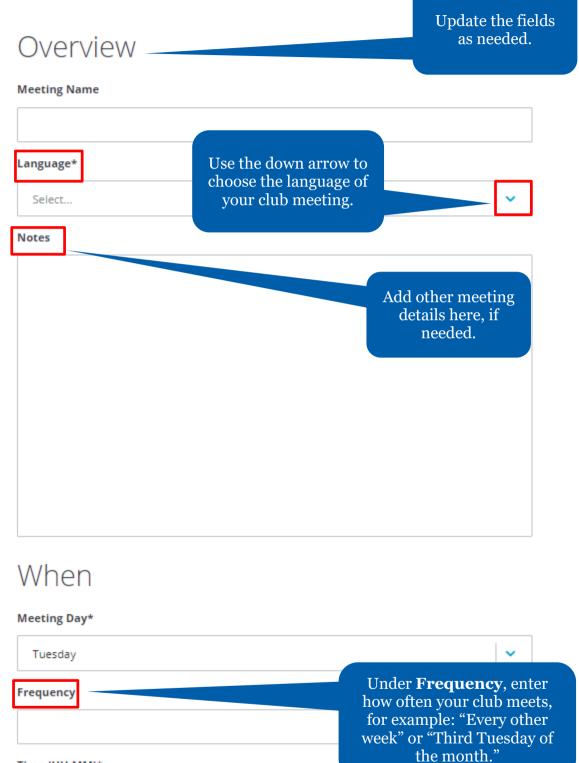

### Overview

Add the details for the meeting.

 $\mathbf{v}$ 

Meeting Name

#### Language\*

Select...

#### Notes

### When

### Meeting Day\*

Select...

### Frequency

### Time (HH:MM)\*

~