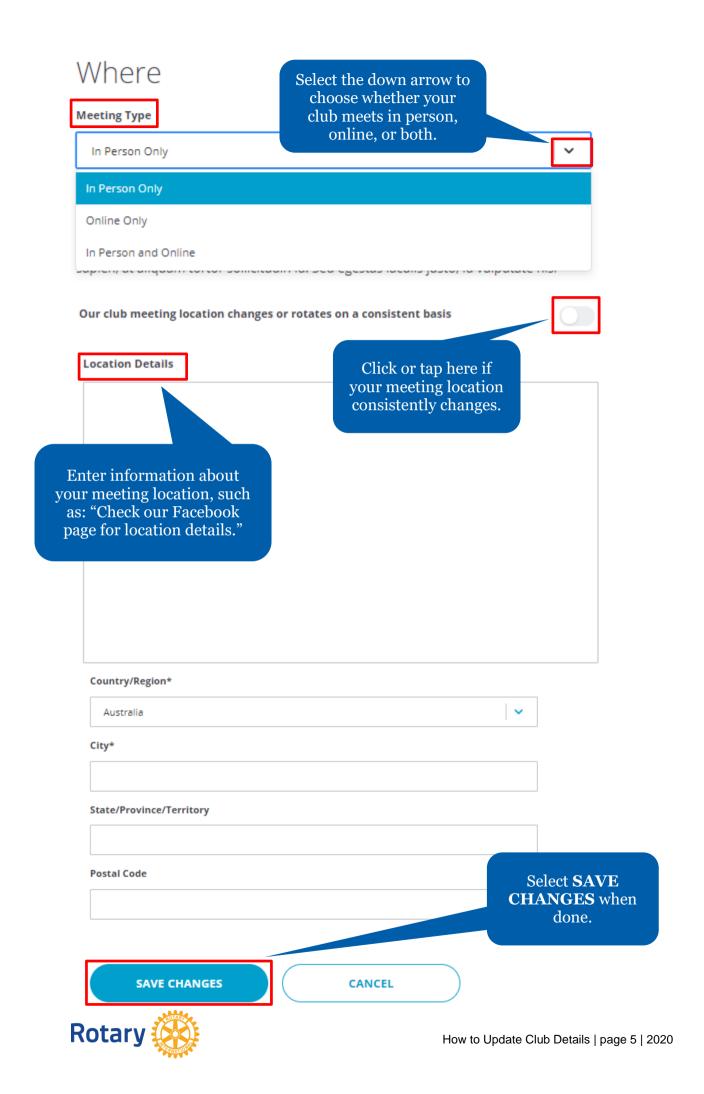

### Where

### Meeting Type

| Sele | ect          |                                                                                               | <b>~</b> |
|------|--------------|-----------------------------------------------------------------------------------------------|----------|
|      | SAVE CHANGES | CANCEL                                                                                        |          |
|      |              | Select <b>SAVE CHANGES</b><br>when done.<br>Select + <b>ADD MEETING</b><br>again to add other |          |