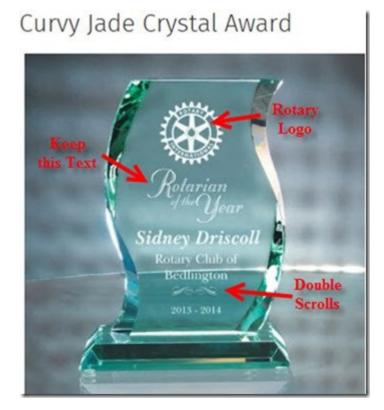

**Curvy Jade Crystal Award: (RG-JC-3124)** 

Rotarian of the Year

# WILLIAMSTON SUNRISE ROTARY CLUB

2013-2014

Please use the same script & font as shown in example for "Rotarian of the Year†â€" smaller if necessary. Rest of plaque text to be similar to example â€" add double scrolls if possible.