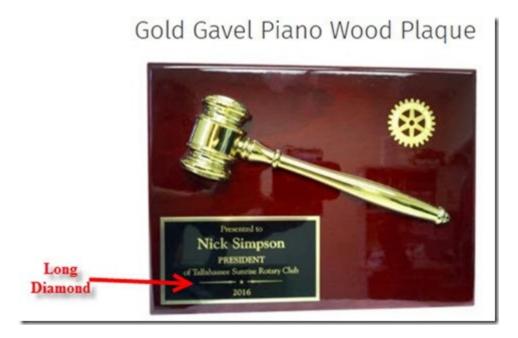

### **WILLIAMSTON SUNRISE ROTARY CLUB**

(would you add the long tapered diamonds like you show in the example between â€~President 2013-2014' and the next line (Williamston ...). Use same font and style as shown in example.