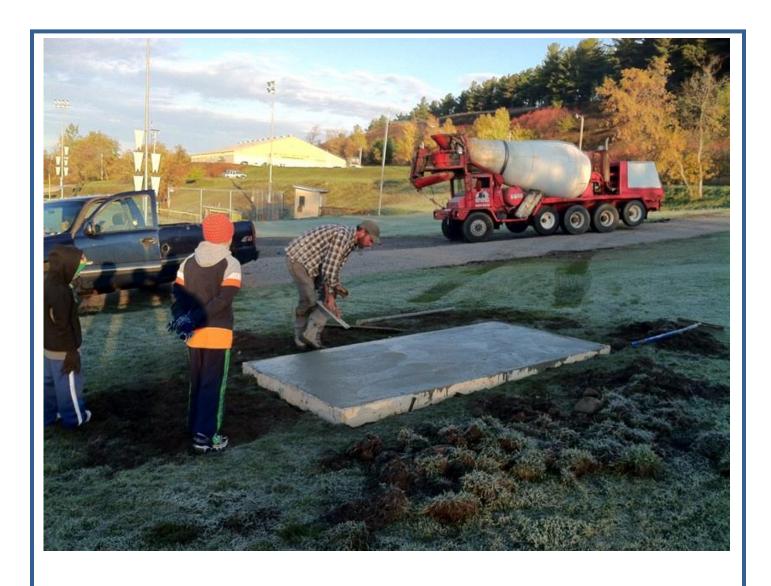

### **East Side Park project continues**

In late October Kevin Trevillian and Josh Holsworth installed the concrete base for the bike rack.

The project will continue in the spring with the installation of the bike rack and additional improvements.