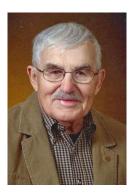

### In Sympathy

Ed Koerschner of Iron Mountain, long-time former member of the Rotary Club, passed away Wednesday, November 20th. We offer our condolences to his family.