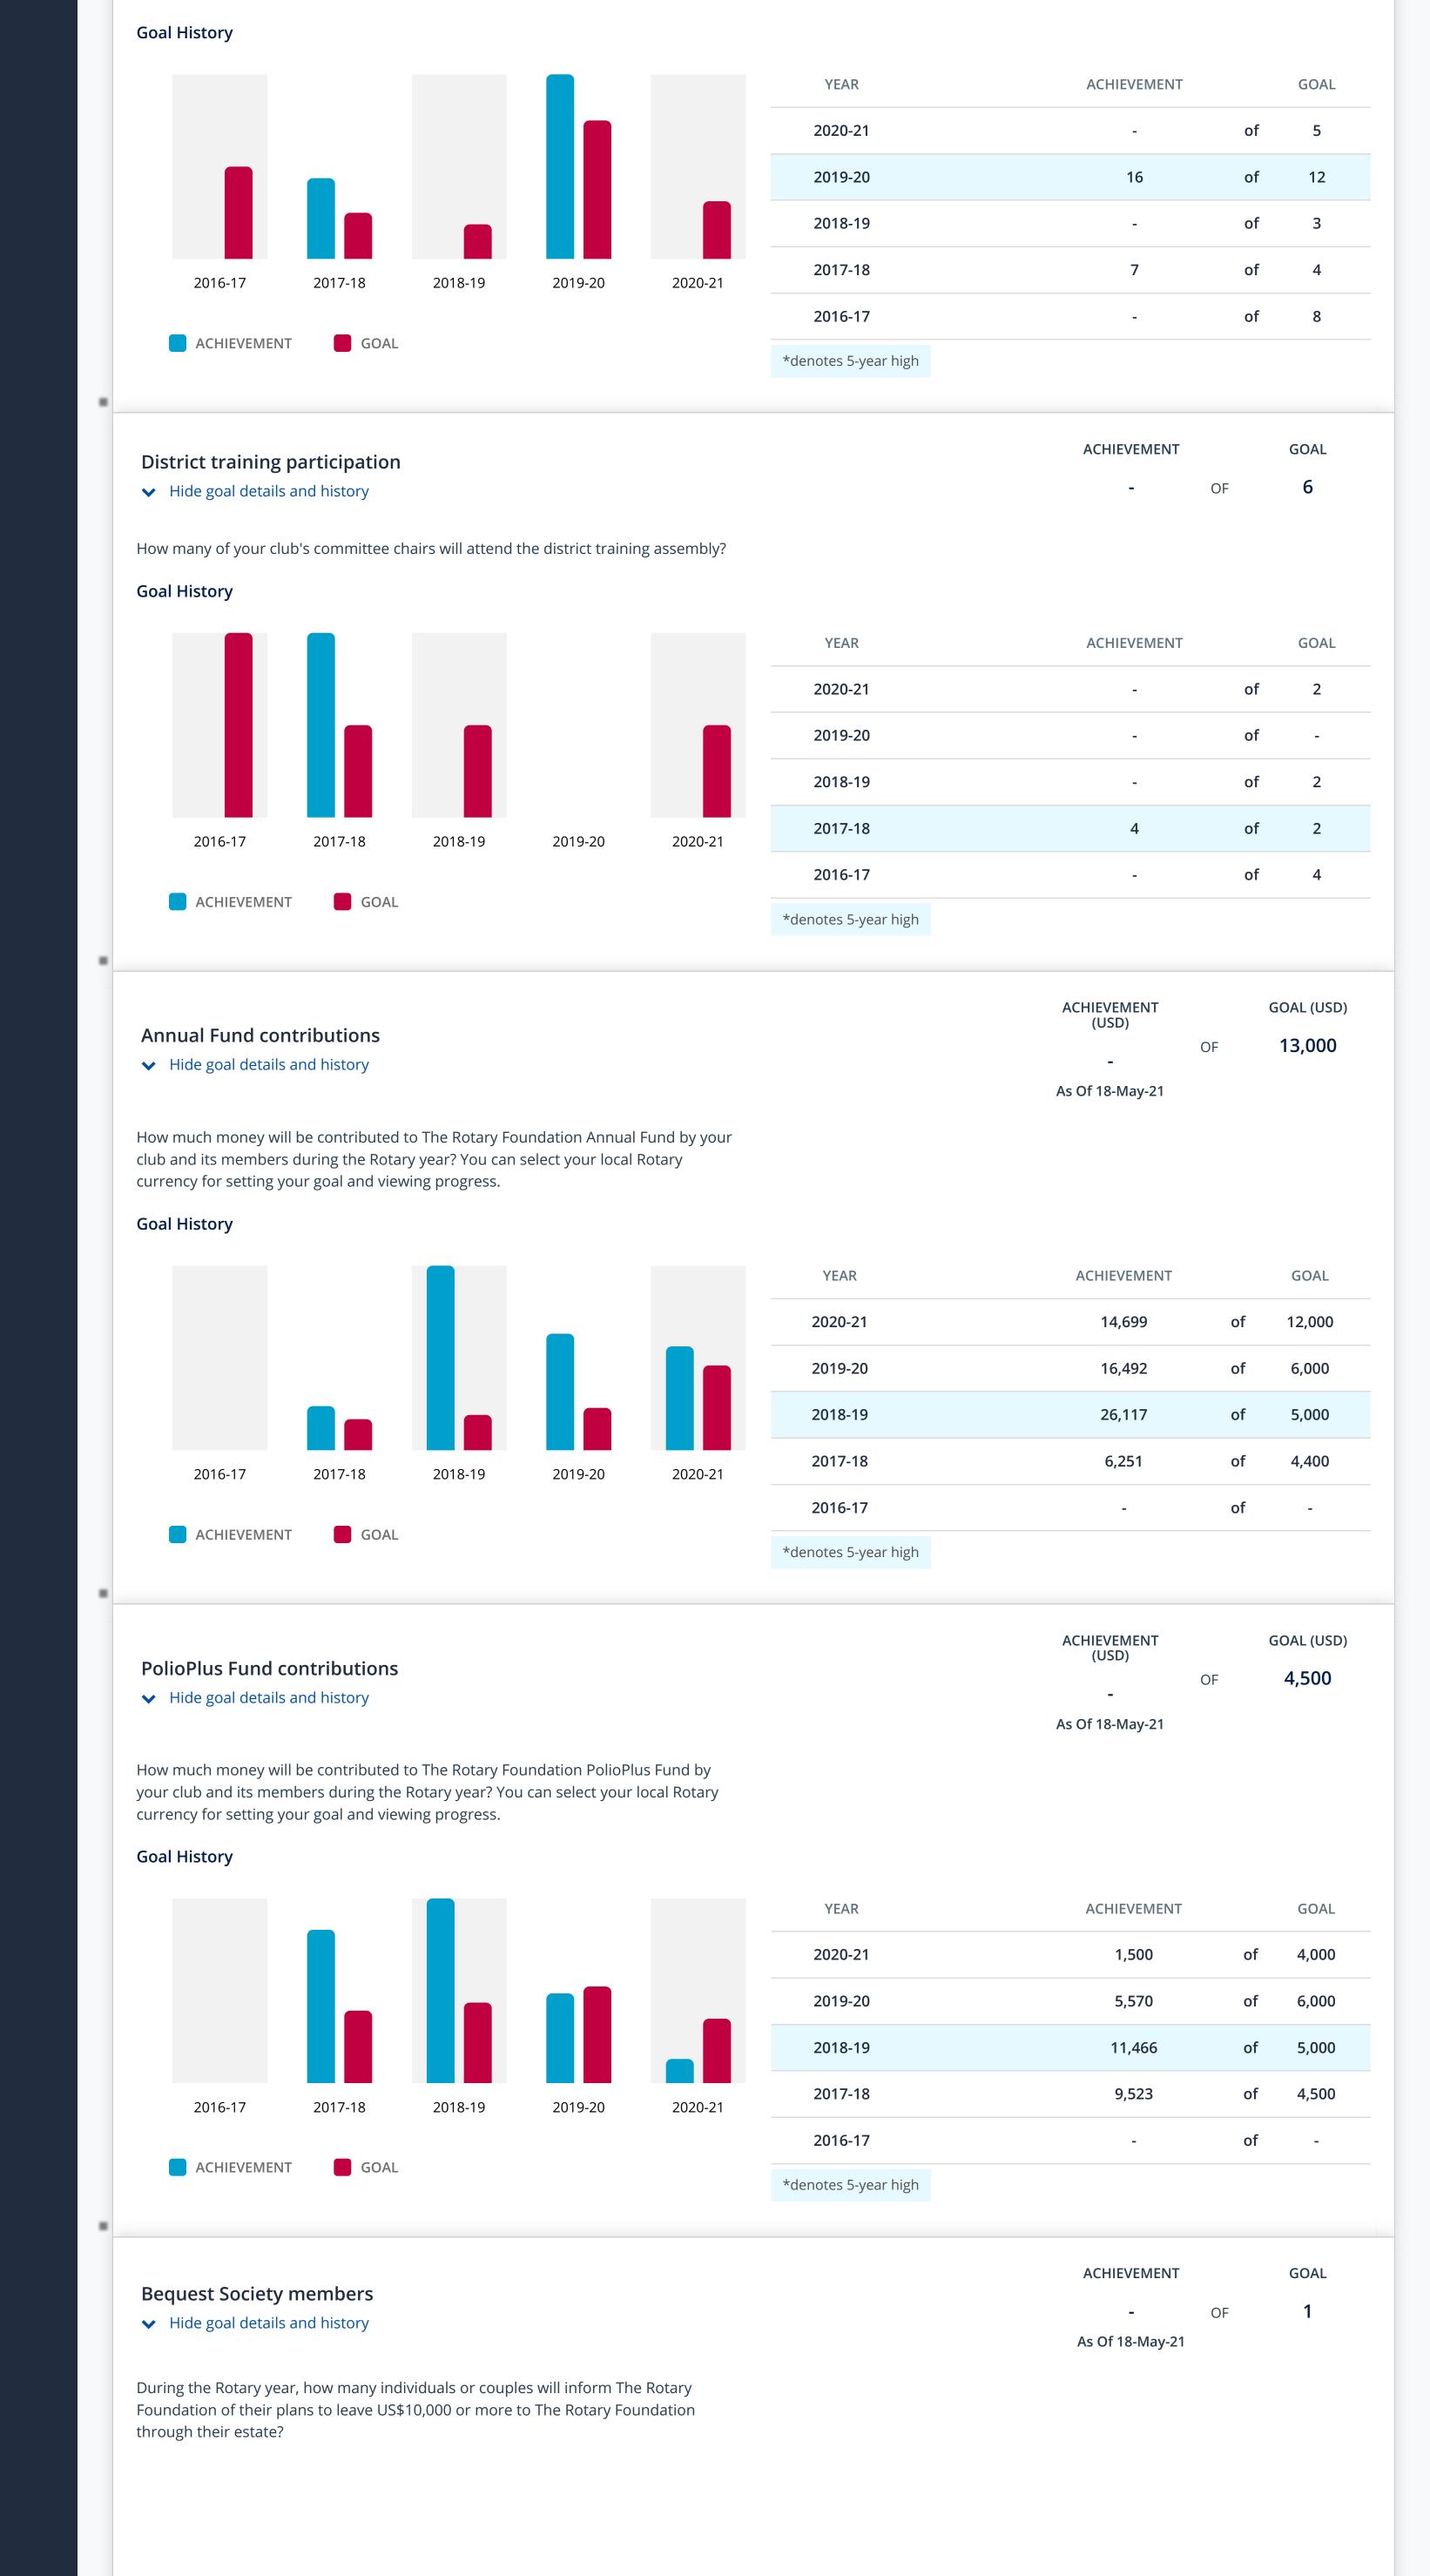

District conference attendanceHide goal details and history

2016-17

.

**ACHIEVEMENT** 

How many members will attend your district conference?

2017-18

GOAL

2018-19

2019-20

2020-21

- OF **6** 

of

-

GOAL

-

ACHIEVEMENT