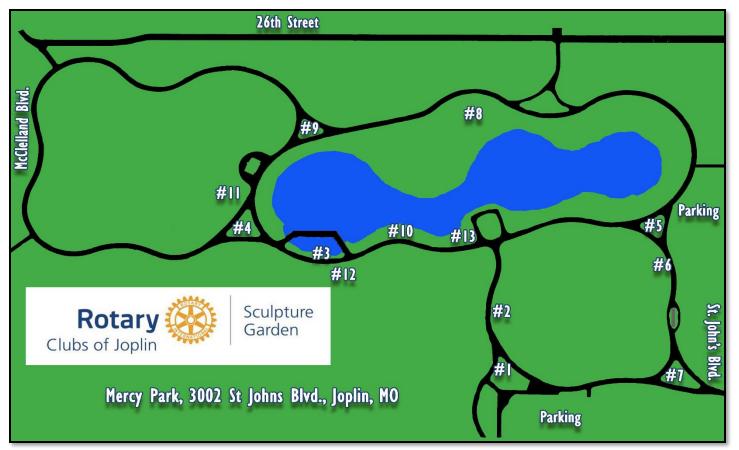

## **SCULPTURES AND ARTISTS, WITH PARK MAP**

- 1. **JOYFUL EMPOWERMENT**, Angela Mia De la Vega (2019)
- 2. **RABBIT REACH**, Tim Cherry (2019)
- 3. **WATER LILLY**, Rosalind Cook (2019)
- 4. **STANDING GIRAFFES**, Unknown artist (2019) (2 PIECES)
- 5. **THE BIRD FEEDER**, Rosalind Cook (2019)
- 6. **ROUGH NIGHT**, Mike Boyce (2019)
- 7. **OUTWARD BOUND**, Mike Boyce (2019) (2 PIECES)
- 8. **BAMBOO**, Tim Cotterill (2020)
- 9. **LIFT HER WITH BUTTERFLIES**, Angela Mia De la Vega (2020)
- 10. **Go Escargot**, Gary Lee Price (2020)
- 11. **Sunshine Every Day**, Angela Mia De la Vega (2020)
- 12. **WISHING ON A STAR**, Catherine Gray Johnston (2021)
- 13. **Bridge of Brotherhood**, Angela Mia De la Vega (2021)