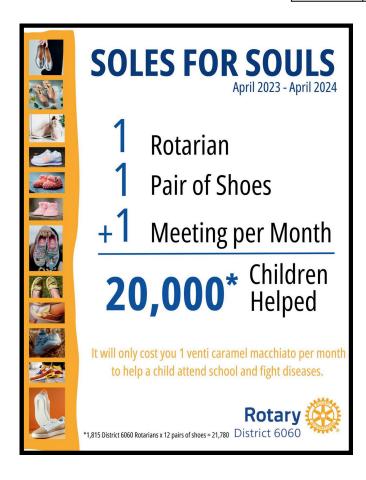

# DISTRICT 6060 SHOE DRIVE HOW-TO MAKE IT EASY

With **75% of the District Governor Club Visits completed**, clubs need to know how to pack the rest of their shoes for delivery to the Funvention in April.

- 1. Remove all packaging and individual boxes.
- 2. Place pair of shoes sole to sole and heel to toe.
- 3. Rubber band or tie shoe laces together.

- 4. Pack as many pairs as possible together in a box.
- 5. Store until the Funvention.
- 6. Bring boxes to the tractor trailer at Osage Beach **April 19-20, 2024**, for the Funvention.

# WE ARE BUSTING AT THE SEAMS WITH SHOES... AND WE LOVE IT!

After completing #37 of 49 club visits, we are 57% to our goal of 20,000 pairs of shoes. Clubs are now storing their shoes for delivery to the Funvention in April 2024.

**Keep hitting up those close-out clearances.** We're going to reach our goal! Shoe Tally through October next page...