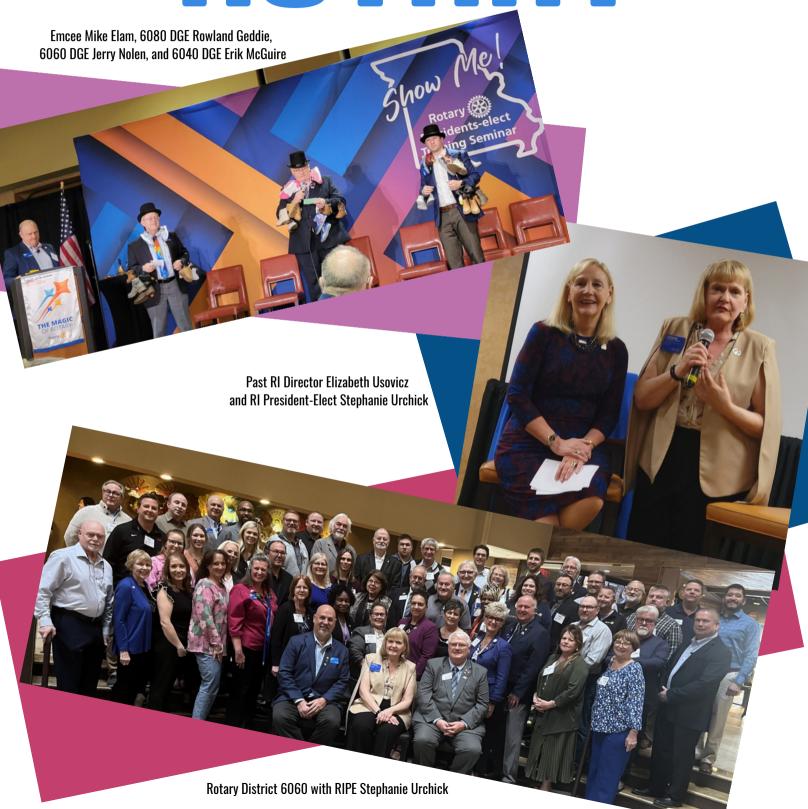

# SHOW ME ROTARY

Nearly 300 Rotarians and guests from across Missouri attended the Show ME Rotary President-Elect Training Seminar (PETS) on March 22-23 at University Plaza in Springfield. Club Presidents-Elect and Presidents-Nominee learned more about membership, The Rotary Foundation, and public image along with DGE Jerry Nolen's district goals for 2024-25.

Rotary International President-Elect Stephanie Urchick was the keynote speaker in addition to Michael Angelo Caruso, a communication expert from Rochester, Michigan; Beth Stubbs of Maryville, Tennessee, Rotary International Director for Zones 30 and 31; and Sigrid Solomon, an independent diversity consultant from Wilmington, Ohio.