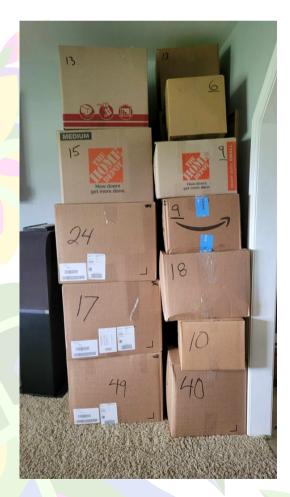

# Shoe Roll Call during Funvention

"Remove all of the shoe packaging and tags. Tie or rubber band the shoes together. Pack them tightly in boxes and bring them to the trailer ready for shipping.

We're excited to see who wins the shoe drive competition. Valerie Sorensen will be giving 1,000 Foundation points to the winning club for distribution to individual Rotarians. See you at the Roll Call!

Examples of how to package shoes.