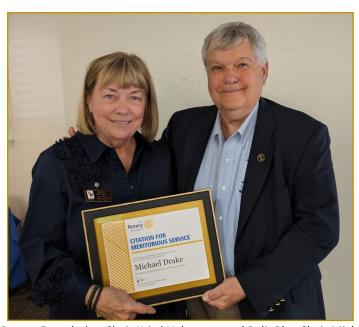

# PDG Michael Drake honored with Citation of Meritorious Service

District Rotary Foundation Chair Kristi Halvorson and PolioPlus Chair Michael Drake

The **Citation for Meritorious Service** recognizes a Rotarian that has demonstrated outstanding active service to The Rotary Foundation. Past District Governor Michael Drake more than fit the bill as he was awarded the distinction at the March College of Governor/Major Donor Luncheon in Tucson.

A charter member of the Rotary Club of Tucson Sunset in 1983, Michael served as President of his club in 1992-1993, District Governor in 2011-12, District Rotary Foundation Chair from 2016 -19 and has served as our PolioPlus Chair since 2020-21. He helped charter the Tucson Verde club and now is a member of that Rotary club.