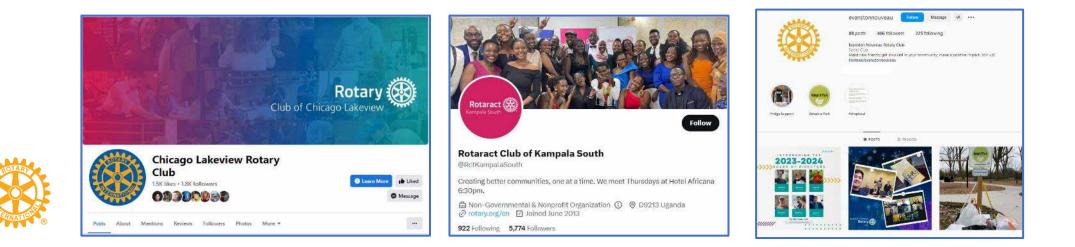

#### MORE THINGS TO THINK ABOUT – Social Media

- Choose ONE domain/username/handle that reflects your club
- Post 1-3 original posts per week (keep it fresh!)
- Adhere to Rotary Int'l branding guidelines!
  - Mark of Excellence not to be used alone, never altered
  - Club logo
  - Colors & Fonts