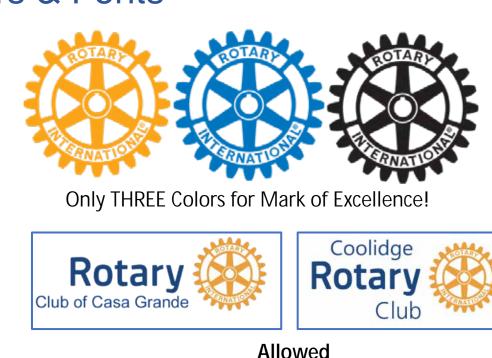

#### MORE THINGS TO THINK ABOUT - Club Website / Homepage

- Adhere to Rotary Int'l branding guidelines!
  - Mark of Excellence not to be used alone, never altered
  - Masterbrand generally reserved for RI use
  - Club logo
  - **Colors & Fonts**

#### NOT allowed!

Rotary

District 5500

|   | Rotary Royal Blue                                                                                                                                    |
|---|------------------------------------------------------------------------------------------------------------------------------------------------------|
|   | As seen in the word "Rotary" in the Masterbrand Signature<br>PMS 286C<br>C100 M84 Y12 K3<br>Hex #17458F<br>R23 G69 B143                              |
|   | Rotary Gold                                                                                                                                          |
|   | As seen in the wheel in the Masterbrand Signature and the Mark o<br>Excellence<br>PMS 130C<br>CD M41 Y100 K0<br>Hex #17a81b<br>R247 G168 827         |
|   | Azure                                                                                                                                                |
|   | As seen in the one-color version of the Masterbrand Signature an<br>Mark of Excellence<br>PMS 2175C<br>C100 M56 YO KR<br>Hex #0067c8<br>R0 G105 B200 |
|   | Sky Blue                                                                                                                                             |
|   | As seen in the Interact logo<br>PMS 2202C<br>C96 M11 V2 KD<br>Hex #00a2e0<br>R0 G162 8224                                                            |
| - | Cranberry                                                                                                                                            |
|   | As seen in the Rotaract logo<br>PMS 214C<br>C13 M100 Y37 K0<br>Hex ed41367                                                                           |