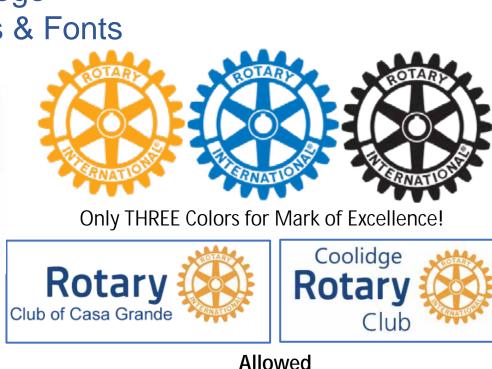

#### MORE THINGS TO THINK ABOUT - Club Website / Homepage

- Adhere to Rotary Int'l branding guidelines!
  - Mark of Excellence not to be used alone, never altered
  - Masterbrand generally reserved for RI use
  - Club logo
  - **Colors & Fonts**

#### NOT allowed!

Rotary

District 5500

|   | Rotary Royal Blue                                                                                                                                    |
|---|------------------------------------------------------------------------------------------------------------------------------------------------------|
|   | As seen in the word "Rotary" in the Masterbrand Signature<br>PMS 286C<br>C100 M84 Y12 K3<br>Hex #17458F<br>R23 G69 B143                              |
|   | Rotary Gold                                                                                                                                          |
|   | As seen in the wheel in the Masterbrand Signature and the Mark o<br>Excellence<br>PMS 130C<br>CD M41 Y100 K0<br>Hex #17a81b<br>R247 G168 827         |
|   | Azure                                                                                                                                                |
|   | As seen in the one-color version of the Masterbrand Signature an<br>Mark of Excellence<br>PMS 2175C<br>C100 M56 YO KR<br>Hex #0067c8<br>R0 G105 B200 |
|   | Sky Blue                                                                                                                                             |
|   | As seen in the Interact logo<br>PMS 2202C<br>C96 M11 V2 KD<br>Hex #00a2e0<br>R0 G162 8224                                                            |
| - | Cranberry                                                                                                                                            |
|   | As seen in the Rotaract logo<br>PMS 214C<br>C13 M100 Y37 K0<br>Hex ed41367                                                                           |