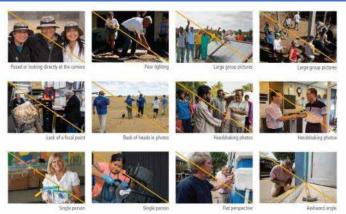

trict 5500

- Specific and measurable (e.g. increase followers by 15%)
- Choose your platform (e.g. Facebook, X, Instagram, LinkedIn, etc.)
  - Start with ONE (based on target audience and community use)
- Decide what to communicate (your club? Rotary? mix?)
  - Don't use acronyms (e.g. PETS, RYLA, PE, DG)



#### THINGS TO THINK ABOUT – Social Media

- Set Goals
  - Specific and measurable (e.g. increase followers by 15%)
- Choose your platform (e.g. Facebook, X, Instagram, LinkedIn, etc.)
  - Start with ONE (based on target audience and community use)
- Decide what to communicate (Your club? Rotary? mix?)
  - Don't use acronyms (e.g. PETS, RYLA, PE, DG)
  - Keep meeting info to minimum- show members in action!
  - Use hyperlinks & hashtags to allow people to find out more

Good! ->







<-Not so good!

#### MORE THINGS TO THINK ABOUT – Social Media

- Choose ONE domain/username/handle that reflects your club
- Post 1-3 original posts per week (keep it fresh!)
- Adhere to Rotary Int'l branding guidelines!
  - Mark of Excellence not to be used alone, never altered
  - Club logo
  - Colors & Fonts





Rotary

District 5500



| IIE       | ever allereu                                                                                                                                              | 57 Condensed<br>67 Bold Cond                                                                                                      |
|-----------|-------------------------------------------------------------------------------------------------------------------------------------------