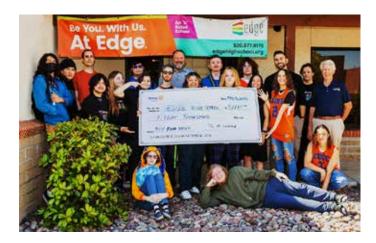

Steve Witthoeft (far right), Edge Board of Directors, and a Past President of the Rotary Club of Oro Valley, presents an \$8,000 check to Edge High School from the 2023 Taste of Oro Valley proceeds.

Media Alerts