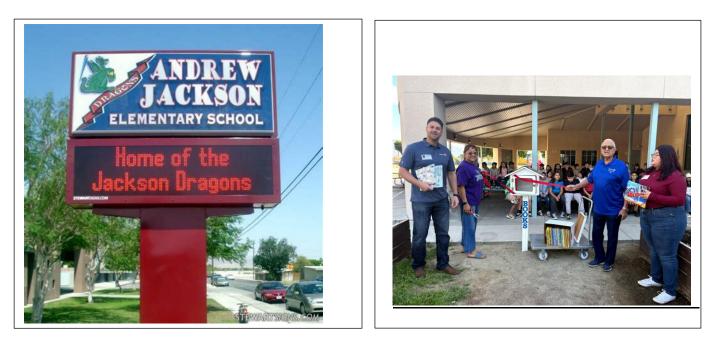

**Tilden-Coil** have completed many projects in the Valley and are currently engaged in the Indio Public Safety Complex and City Hall and Library projects.

The little libraries have been installed at Jackson Elementary School. The ribbon cutting featured President Elect Matthew McLeroy, Principal Diane Tijerina and Alicia Ibarra from Readwithme.org