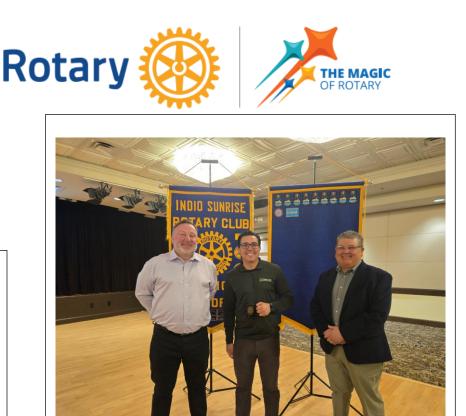

Flag Mary ChryssInvocation Pastor Sloat4 Way Test Bruce Christensen

Today our program was introduced by Kelly Garcia and was presented by Jesse dela Cruz, Project Manager and Drew Collins, Senior Project Manager of Tilden-Coil Constructors.

**Tilden-Coil** have completed many projects in the Valley and are currently engaged in the Indio Public Safety Complex and City Hall and Library projects.

The little libraries have been installed at Jackson Elementary School. The ribbon cutting featured President Elect Matthew McLeroy, Principal Diane Tijerina and Alicia Ibarra from Readwithme.org