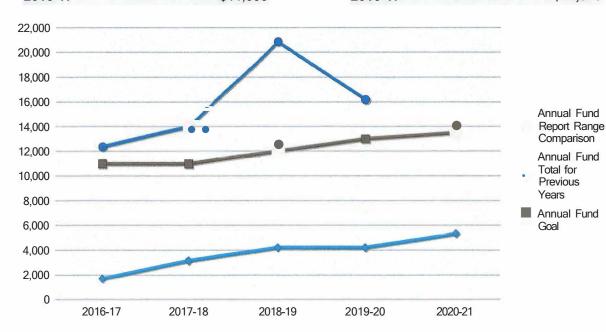

### **District 5160**

| Annual Fund Goal |          | Annual Fund Contributions |          |
|------------------|----------|---------------------------|----------|
| 2020-21 \$13,500 |          | 2020-21                   | \$5,330  |
| 2019-20          | \$13,000 | 2019-20                   | \$16,211 |
| 2018-19          | \$12,000 | 2018-19                   | \$20,870 |
| 2017-18          | \$11,000 | 2017-18                   | \$14,010 |
| 2016-17          | \$11,000 | 2016-17                   | \$12,375 |

Annual Fund Report Range Comparison is the Annual Fund giving from 1 July to 31 October for current and previous years

The prior four-year average in Annual Fund giving from July through 31 October is \$3,335. This figure can be used *to* compare Annual Fund giving for the current Rotary year.