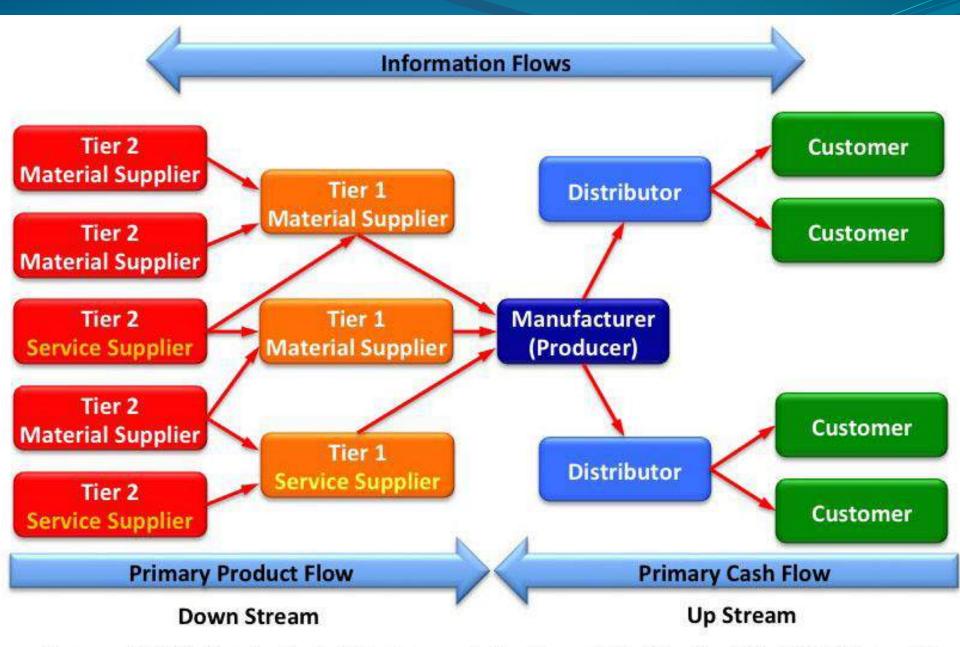

## What is "Supply Chain"?

- System of businesses, people, activities, information, and resources involved in moving a product or service from supplier to customer
- Channel of distribution beginning with supplier of components, extending through manufacturing process to distributor, retailer, and ultimately consumer