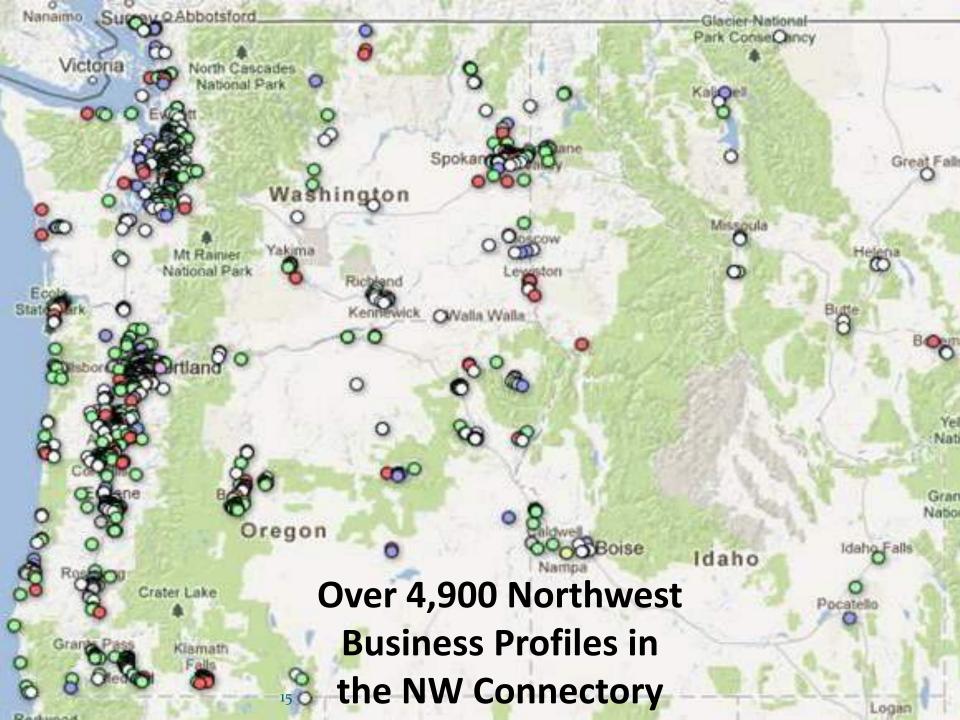

## **Northwest Connectory**

- Online buyer-supplier database for business-to-business interaction
- Tool for locating detailed company information including specific capabilities, products and services
- Proven business development tool
- Useful for many industry clusters
- www.NWConnectory.com