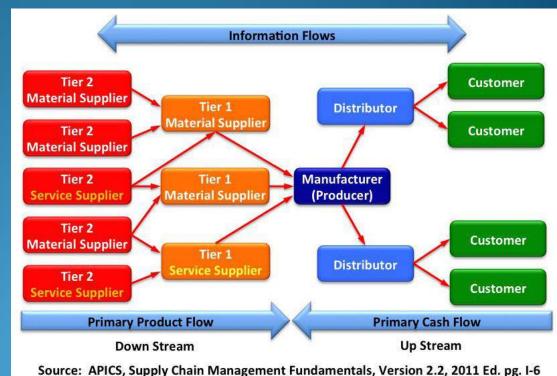

## What is "Supply Chain"?

- System of businesses, people, activities, information, and resources involved in moving a product or service from supplier to customer
- Channel of distribution beginning with supplier of components, extending through manufacturing process to distributor, retailer, and ultimately consumer

Source: APICS, Supply Chain Management Fundamentals, Version 2.2, 2011 Ed. pg. I-6