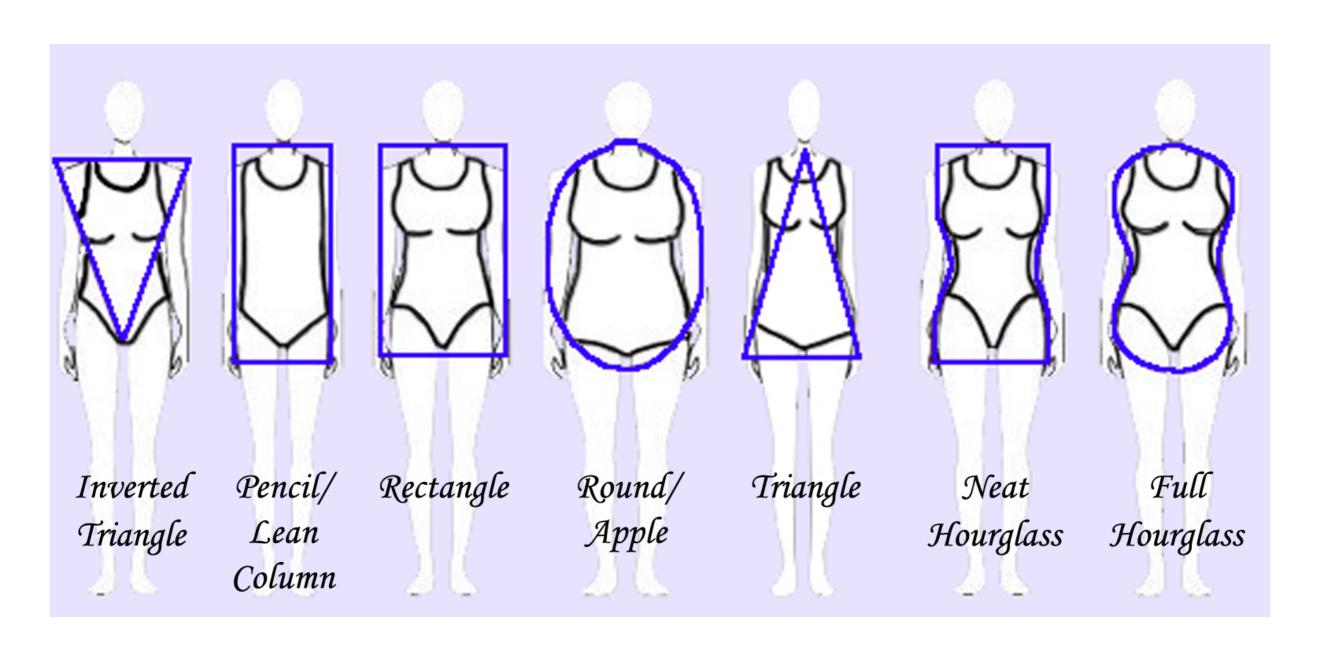

# CHOOSING YOUR SHAPE TO BE IN AFTER 40

...shape? Round is a Shape...

Esthetics and Appearance, the visual "shape"

Physical
Condition
and
Performance
... the state of
Being in
Shape