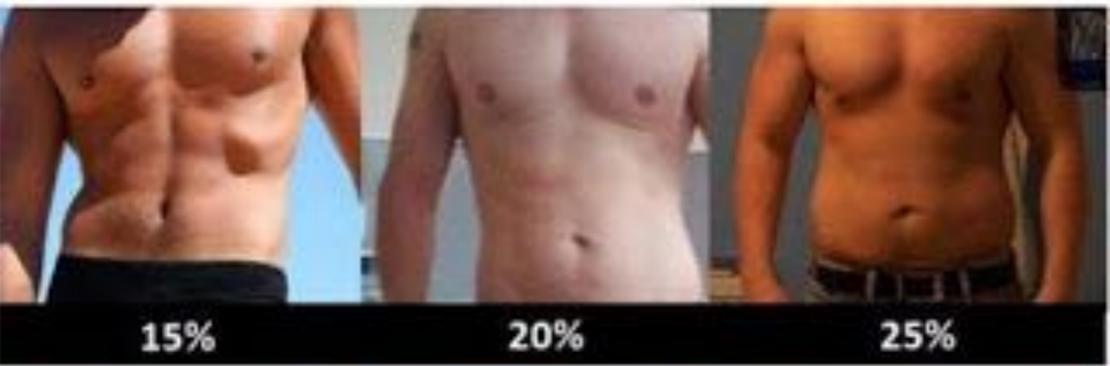

#### Different Male Body Types

Presented by Real Men Real Style

Trapezoid

Oval

Inverted Triangle

Real Men Real Style