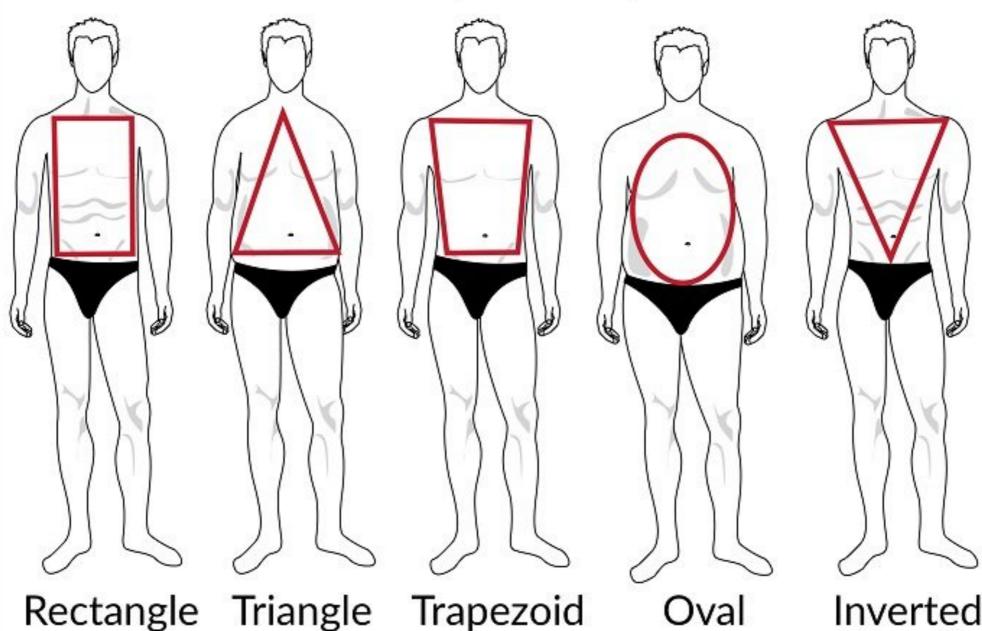

#### Different Male Body Types

Presented by Real Men Real Style

Trapezoid

Oval

Inverted Triangle

Real Men Real Style