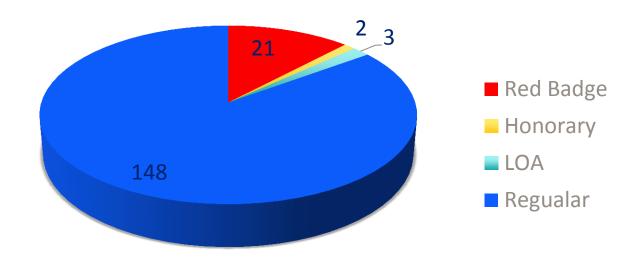

# Club Demographics

## Membership = 174 District Ranking #2

Since July 1, 2014 Gained = 13 Lost = 6