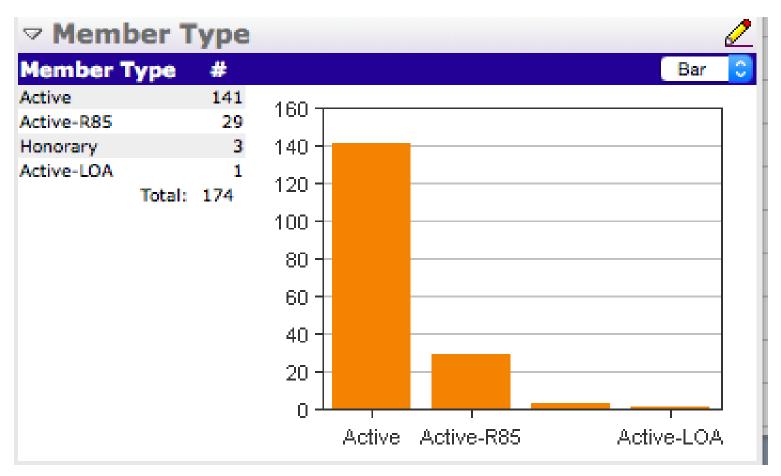

015-2016 Slate of Directors

#### **OFFICERS**

PRESIDENT
PRESIDENT-ELECT
SECRETARY
EXEC SECRETARY
TREASURER
PAST PRESIDENT

Terri Childress
Rob Le Chevallier
Bill Baars
Bob Liddell
Bob Nemhauser
Alan Bazzaz

### LO ROTARY FOUNDATION CHAIRS

ALLOCATIONS TRF

Kris Clancy Tom Maginnis

### LO ROTARY COMMITTEE CHAIRS

COMMUNITY SVC
YOUTH SERVICES
INTERNATIONAL
CLUB ADMIN
MEMBERSHIP
PUBLIC RELATIONS

Barry Scheldahl
Brian Bice
Lynne Wintermute
Barbara Thompson
Sharon Starr
John Turchi

#### AT-LARGE BOARD MEMBERS

Jeff Kantor
Bill Korach
Linda Brown
Dave Schulz
Mirjam Metcalf
Jessica Vogelsang
Judie Hammerstad



## Highlights of the Holiday Basket Project





## Highlights of the Holiday Party



# Club Demographics



## **Gender Distribution**





## Age Distribution





## Member type





## Membership = 174 District Ranking #2





Since July 1, 2014 Gained = 13 Lost = 6



### **Rotary Events**

- Membership Committee, Today 1:30
- Board Of Director's Meeting, Today 5:30, Heritage House
- Youth Services Meeting, Tues 8:00AM, Buckley Law
- Dec 29<sup>th</sup> NO CLUB MEETING











# Program: NAMI – National Alliance on Mental Illness

Michele Veenker & Judy Steele



# THANK YOU!