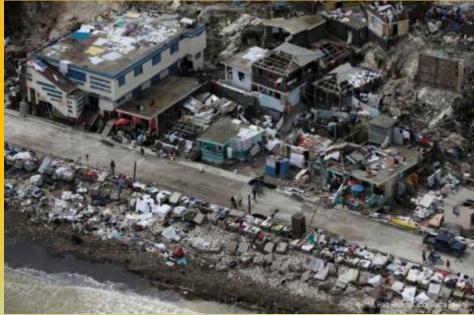

# Shelter Box --Haiti

- Port au Prince largely untouched, but southern peninsula devastated
- Emergency shelter experts from ShelterBox are now in Haiti assessing damage and need in a country reeling from yet another natural catastrophe. Hurricane Matthew has left hundreds dead and hundreds of thousands in need of help

Speed of recovery may be helped by ShelterBox's model of pre-positioned aid – 369 tents and 77 complete ShelterBoxes already await distribution in Port au Prince, a further 1,310 Shelter kits, mosquito nets and water filtration equipment are ready to be shipped from Panama, and 323 ShelterBoxes are aboard Dutch Navy

vessels steaming out Curacao.