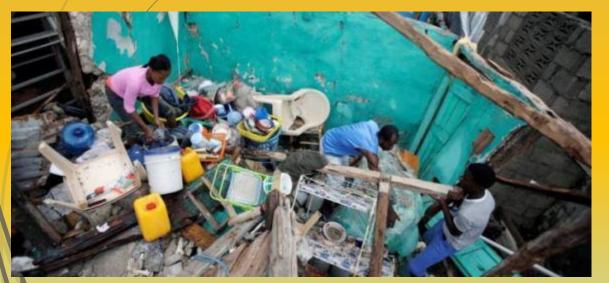

# Shelter Box --Haiti

- Port au Prince largely untouched, but southern peninsula devastated
- Emergency shelter experts from ShelterBox are now in Haiti assessing damage and need in a country reeling from yet another natural catastrophe. Hurricane Matthew has left hundreds dead and hundreds of thousands in need of help

Speed of recovery may be helped by ShelterBox's model of pre-positioned aid – 369 tents and 77 complete ShelterBoxes already await distribution in Port au Prince, a further 1,310 Shelter kits, mosquito nets and water filtration equipment are ready to be shipped from Panama, and 323 ShelterBoxes are aboard Dutch Navy

vessels steaming out Curacao.