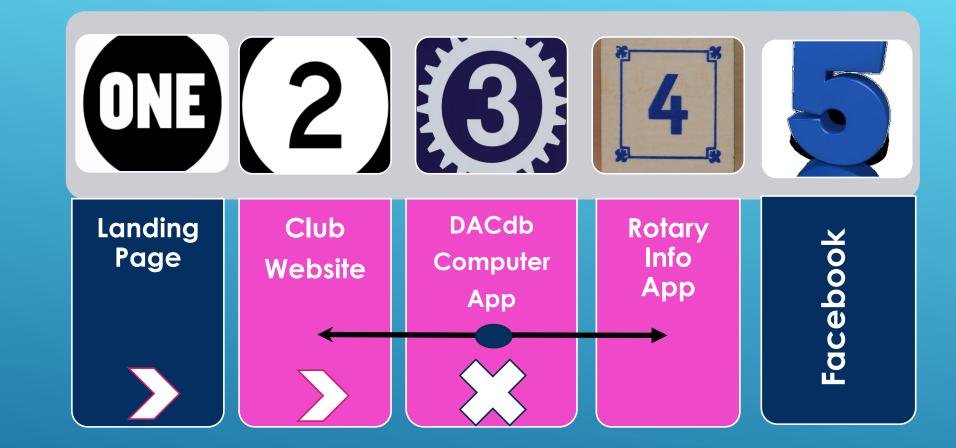

#### 1. Club Landing Page: <u>www.lakeforestparkrotary.com</u>

External advertising site, link to Club Website, information only

2. Club Website: <u>members.lakeforestparkrotary.com</u>

Club leadership, calendar, club stories (bulletin), link to DACdb App, information only

3. DACdb Application: <u>www.dacdb.com</u>

Requires sign in, detailed member info, enter site for club stories, calendar data, etc.

4. Rotary Info App: <u>m.dacdb.com</u>

Requires sign in, Club and District info, member & calendar info, information only,

5. Facebook: Rotary Club of Lake Forest Park

Club photos and posts

4. Club E-mail Address: info@lakeforestparkrotary.com

#### LFP WEB PRESENCE CHEAT SHEET