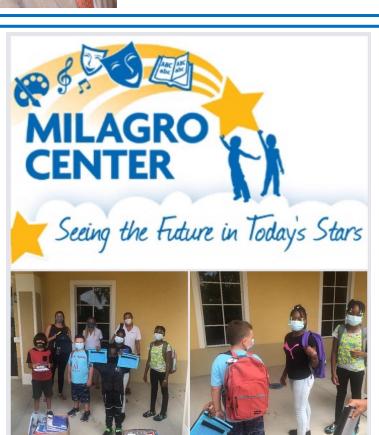

On Zoom 1:00 pm

Sep 21: Zoom Meeting To Be Announced

Rotarians Makayla Valentine, Judy Mollica and Susan Romaine hand delivered a haul of school supplies collected and donated by Delray Rotary to appreciative students at the Milagro Center