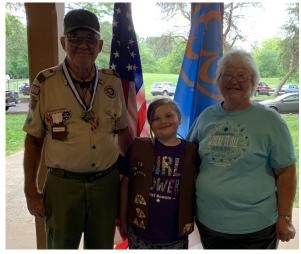

#### Lawrenceburg Girl Scouts with Sheila Bridges

LAST MEETING (March 5th, 2020)

Singing Bob Augustin
Prayer Bill Phillips
Pledge Donna Pack
4-Way Test Phil Hood