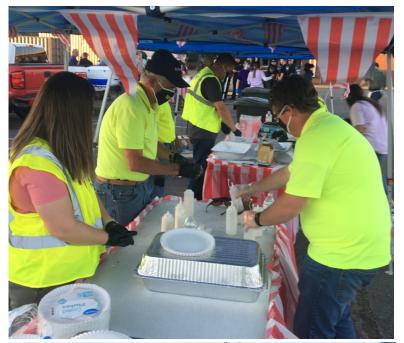

# Lawrenceburg Rotarians Man Booth At Ingram Sowell No Fair Festival

With cancellation of the Lawrenceburg Rotary's 2020 Middle Tennessee District Fair, many local organizations produced their own fundraisers to replace the revenues they normally would have generated from their fair participation. Ingram Sowell Elementary school held a "No Fair" festival on September 30. Local civic organizations donated personnel and resources to prepare and sell fair food and other merchandise to customers on a drive thru basis. The event was well attended with all proceeds going to programs benefitting students at ISES,. Lawrenceburg Rotarians manned the Funnel Cake Booth.