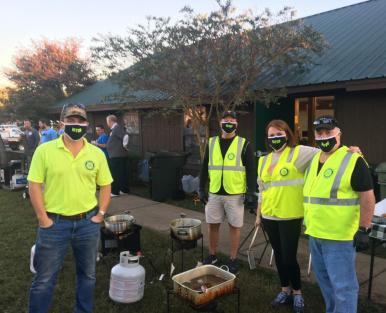

# Lawrenceburg Rotarians Man Booth At Ingram Sowell No Fair Festival

With cancellation of the Lawrenceburg Rotary's 2020 Middle Tennessee District Fair, many local organizations produced their own fundraisers to replace the revenues they normally would have generated from their fair participation. Ingram Sowell Elementary school held a "No Fair" festival on September 30. Local civic organizations donated personnel and resources to prepare and sell fair food and other merchandise to customers on a drive thru basis. The event was well attended with all proceeds going to programs benefitting students at ISES,. Lawrenceburg Rotarians manned the Funnel Cake Booth.