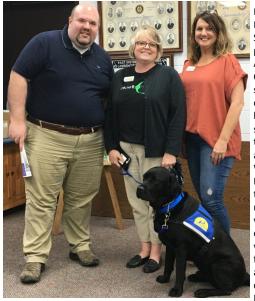

### Program—Cindy Sims—Center of Hope in Columbia

Pictured: Rotarian Ben Luna Cindy Sims. Canine Companion Treble and April Judkins. Cindy Sims representing the Center of Hope in Columprovides services for victims of domestic abuse in Maury, Wayne, Giles, and Coun-Lawrence Approxities. mately 1500 individuals are served each year. Services include two faith houses, court advocates, child advocates. Sims MS

moted the Center's Lantern Festival which will be held at Campbell Lake near Mount Pleasant on Saturday, October 3.