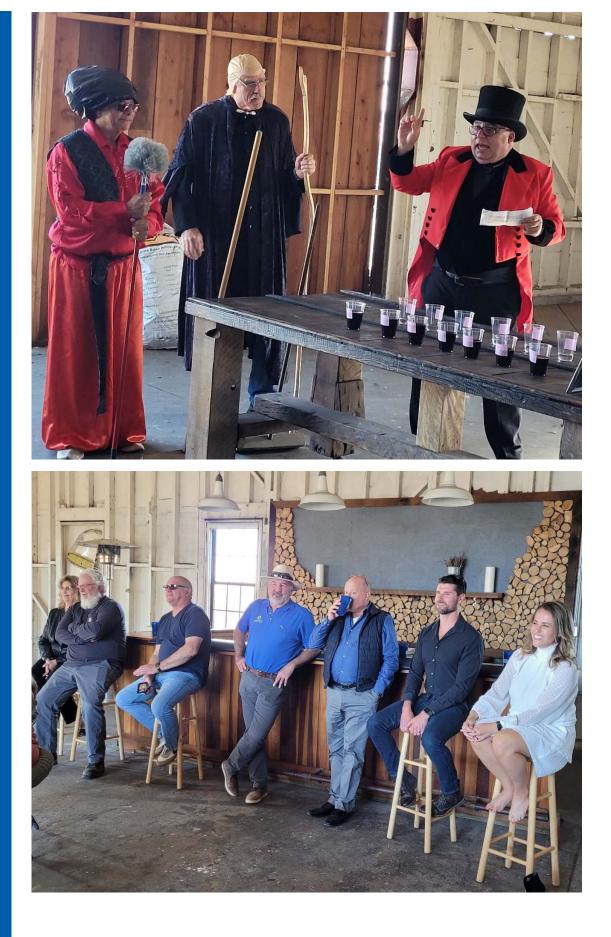

## Rotary Club of Southwest Eureka Sou'wester July 16, 2021

Esteemed Past-Presidents John Vandermolen and Ken Singleton were honored this week with a traditional club debunking. Thank you, John and Ken! Photos contributed by Cindy Denbo, Liz Ennis and Mary Crumely