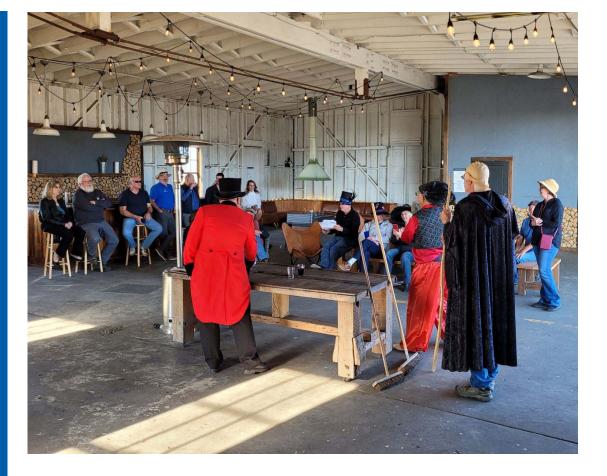

## Rotary Club of Southwest Eureka Sou'wester July 16, 2021

Esteemed Past-Presidents John Vandermolen and Ken Singleton were honored this week with a traditional club debunking. Thank you, John and Ken! Photos contributed by Cindy Denbo, Liz Ennis and Mary Crumely