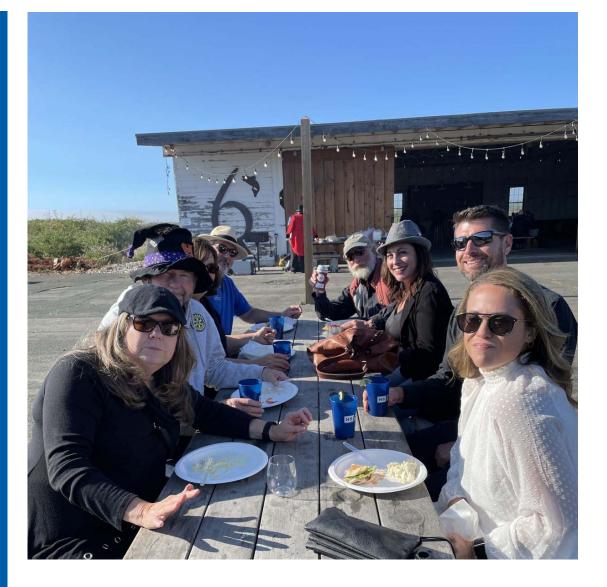

## Rotary Club of Southwest Eureka Sou'wester July 16, 2021

Esteemed Past-Presidents John Vandermolen and Ken Singleton were honored this week with a traditional club debunking. Thank you, John and Ken! Photos contributed by Cindy Denbo, Liz Ennis and Mary Crumely