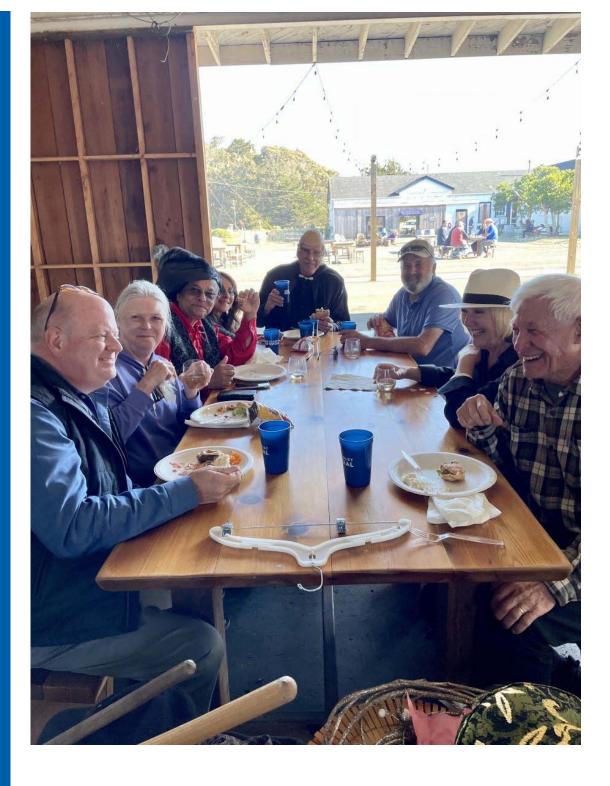

## Rotary Club of Southwest Eureka Sou'wester July 16, 2021

Esteemed Past-Presidents John Vandermolen and Ken Singleton were honored this week with a traditional club debunking. Thank you, John and Ken! Photos contributed by Cindy Denbo, Liz Ennis and Mary Crumely