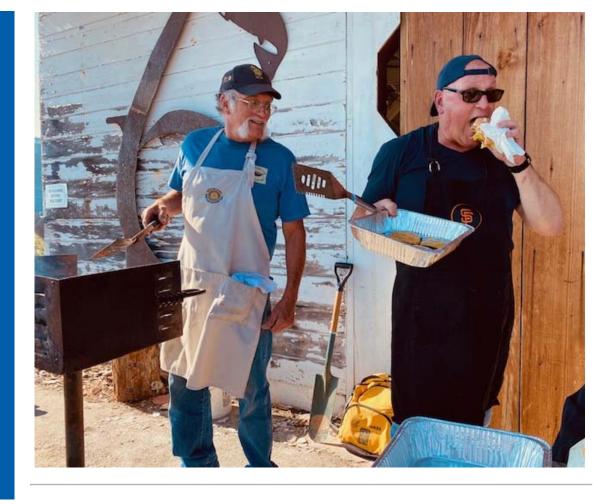

## Rotary Club of Southwest Eureka Sou'wester July 16, 2021

Esteemed Past-Presidents John Vandermolen and Ken Singleton were honored this week with a traditional club debunking. Thank you, John and Ken! Photos contributed by Cindy Denbo, Liz Ennis and Mary Crumely