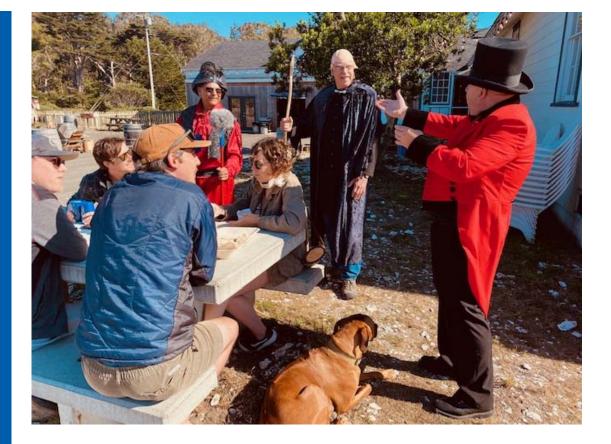

## Rotary Club of Southwest Eureka Sou'wester July 16, 2021

Esteemed Past-Presidents John Vandermolen and Ken Singleton were honored this week with a traditional club debunking. Thank you, John and Ken! Photos contributed by Cindy Denbo, Liz Ennis and Mary Crumely