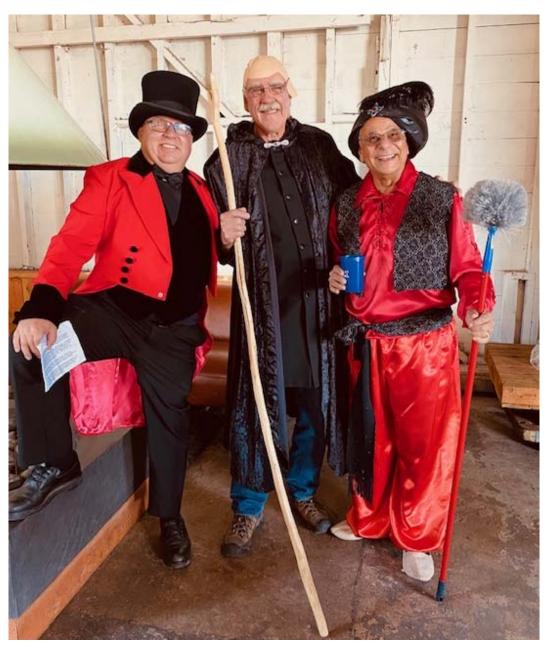

## Rotary Club of Southwest Eureka Sou'wester July 16, 2021

Esteemed Past-Presidents John Vandermolen and Ken Singleton were honored this week with a traditional club debunking. Thank you, John and Ken! Photos contributed by Cindy Denbo, Liz Ennis and Mary Crumely