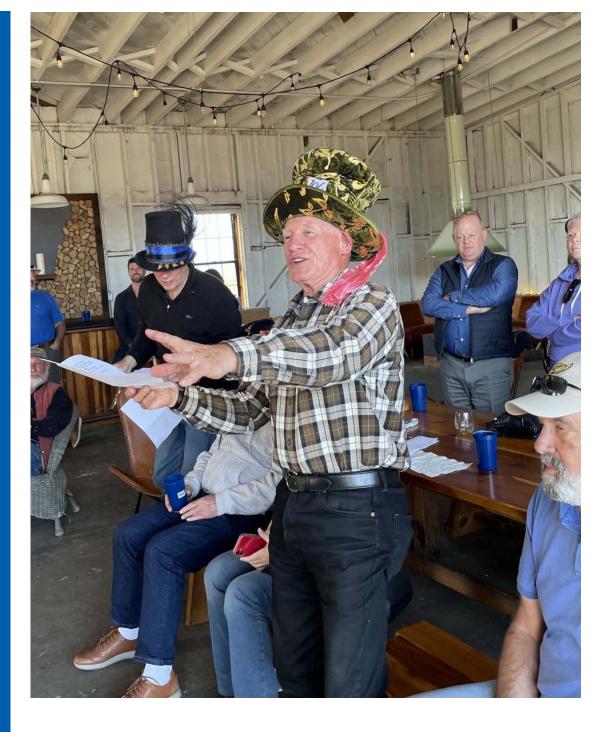

## Rotary Club of Southwest Eureka Sou'wester July 16, 2021

Esteemed Past-Presidents John Vandermolen and Ken Singleton were honored this week with a traditional club debunking. Thank you, John and Ken! Photos contributed by Cindy Denbo, Liz Ennis and Mary Crumely