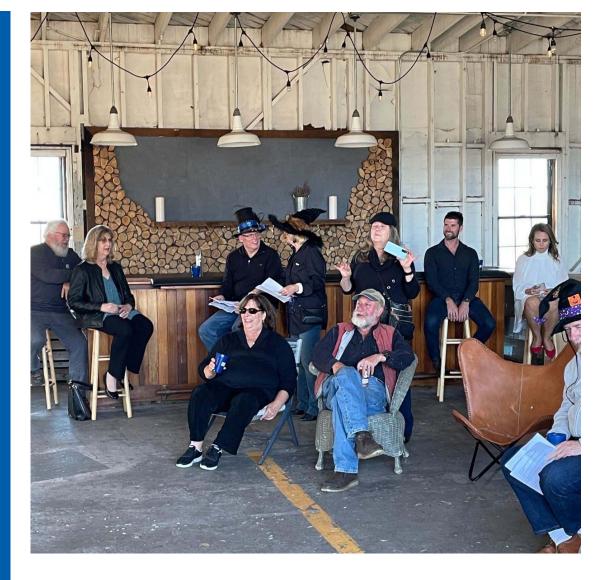

## Rotary Club of Southwest Eureka Sou'wester July 16, 2021

Esteemed Past-Presidents John Vandermolen and Ken Singleton were honored this week with a traditional club debunking. Thank you, John and Ken! Photos contributed by Cindy Denbo, Liz Ennis and Mary Crumely