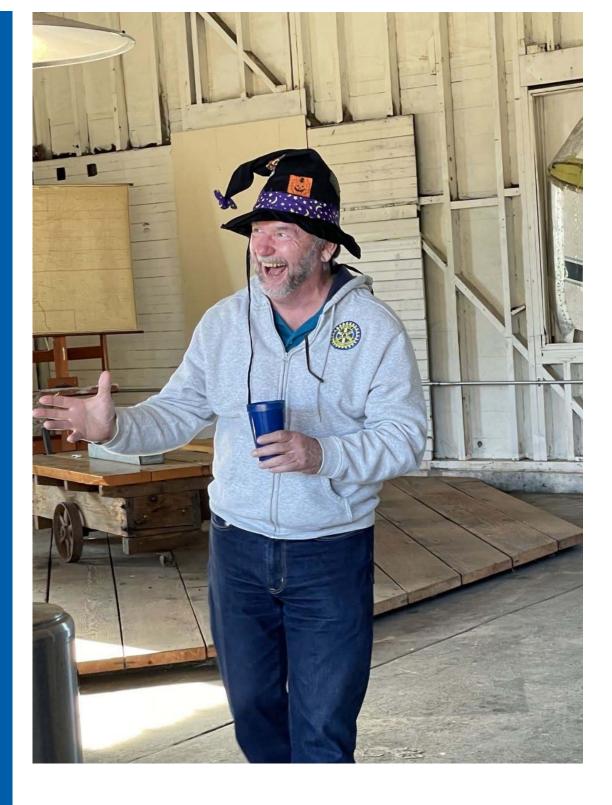

## Rotary Club of Southwest Eureka Sou'wester July 16, 2021

Esteemed Past-Presidents John Vandermolen and Ken Singleton were honored this week with a traditional club debunking. Thank you, John and Ken! Photos contributed by Cindy Denbo, Liz Ennis and Mary Crumely