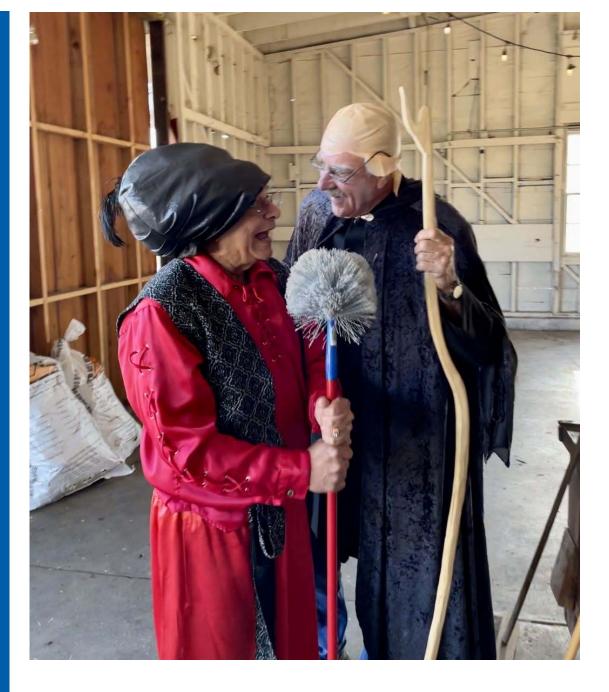

## Rotary Club of Southwest Eureka Sou'wester July 16, 2021

Esteemed Past-Presidents John Vandermolen and Ken Singleton were honored this week with a traditional club debunking. Thank you, John and Ken! Photos contributed by Cindy Denbo, Liz Ennis and Mary Crumely