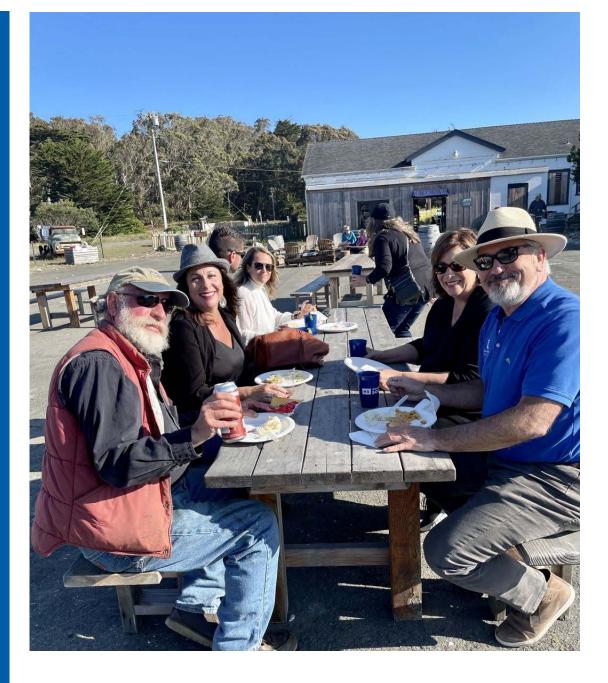

## Rotary Club of Southwest Eureka Sou'wester July 16, 2021

Esteemed Past-Presidents John Vandermolen and Ken Singleton were honored this week with a traditional club debunking. Thank you, John and Ken! Photos contributed by Cindy Denbo, Liz Ennis and Mary Crumely