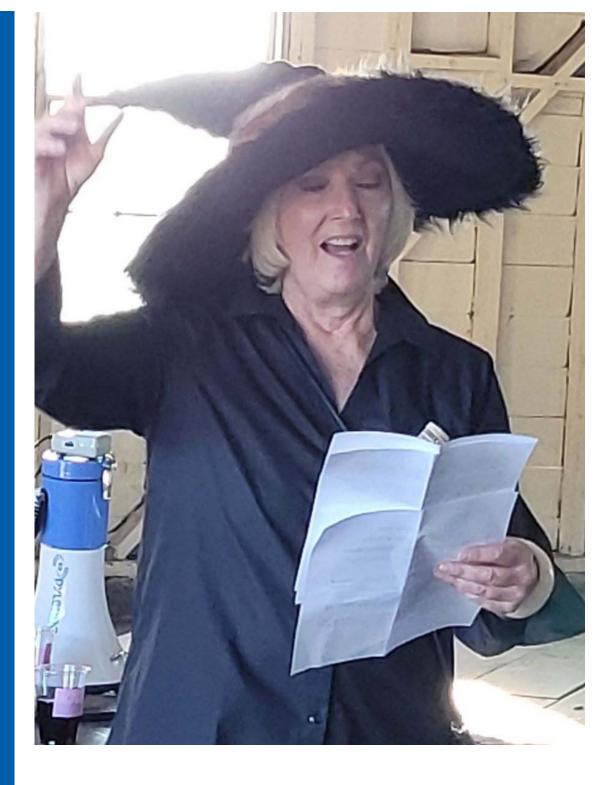

## Rotary Club of Southwest Eureka Sou'wester July 16, 2021

Esteemed Past-Presidents John Vandermolen and Ken Singleton were honored this week with a traditional club debunking. Thank you, John and Ken! Photos contributed by Cindy Denbo, Liz Ennis and Mary Crumely