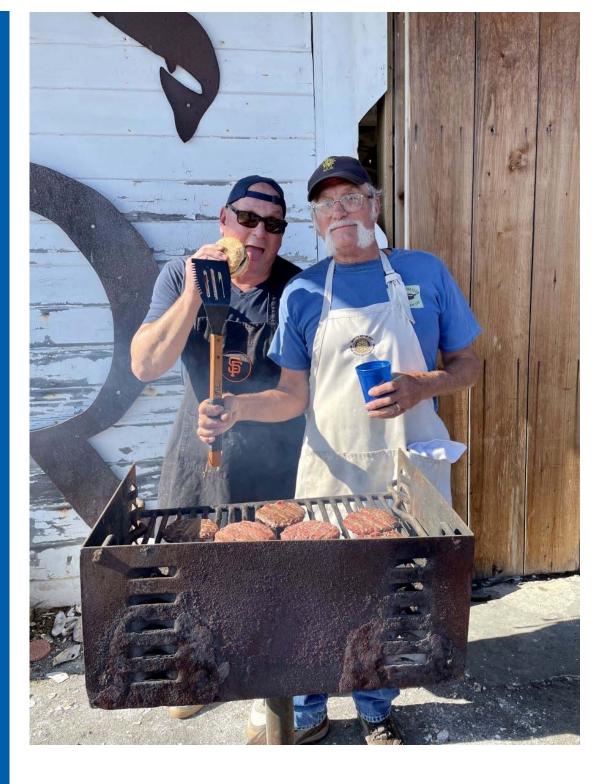

## Rotary Club of Southwest Eureka Sou'wester July 16, 2021

Esteemed Past-Presidents John Vandermolen and Ken Singleton were honored this week with a traditional club debunking. Thank you, John and Ken! Photos contributed by Cindy Denbo, Liz Ennis and Mary Crumely