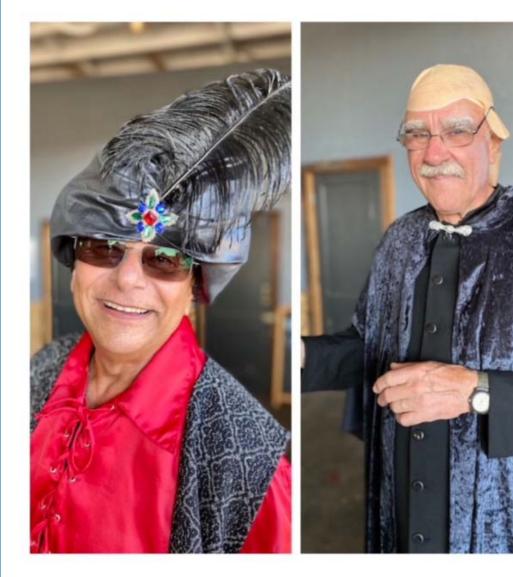

## Rotary Club of Southwest Eureka Sou'wester July 16, 2021

Esteemed Past-Presidents John Vandermolen and Ken Singleton were honored this week with a traditional club debunking. Thank you, John and Ken! Photos contributed by Cindy Denbo, Liz Ennis and Mary Crumely